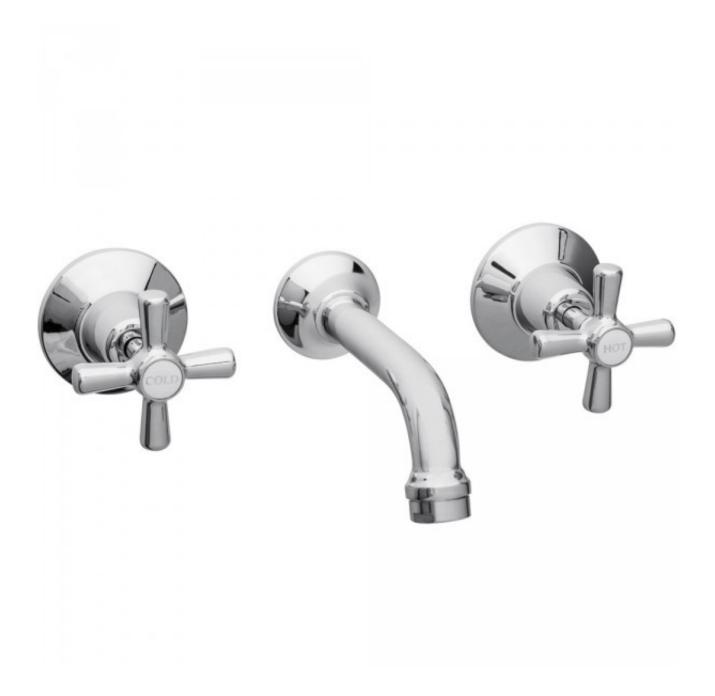

# Armada Bath Set

Product Code:133290

1800 RAYMOR raymor.com.au

## Armada Bath Set

### **PRODUCT SPECIFICATION**

| Product Code       | 133290                                 |
|--------------------|----------------------------------------|
| Finish             | Chrome plated                          |
| Handle Style       | Cross handle                           |
| Hot/Cold Indicator | Silver writing on white backing        |
| Warranty           | Visit www.raymor.com.au                |
| Spout Reach        | 127mm - From wall to centre of aerator |
| Shut Off           | Jumper Valve                           |
| Spout Design       | Round straight downswept               |