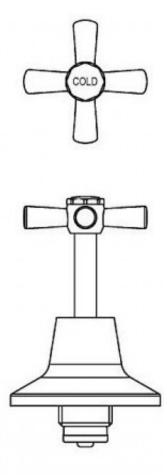

### **PRODUCT SPECIFICATION**

| Product Code       | 133290                                 |
|--------------------|----------------------------------------|
| Finish             | Chrome plated                          |
| Handle Style       | Cross handle                           |
| Hot/Cold Indicator | Silver writing on white backing        |
| Warranty           | Visit www.raymor.com.au                |
| Spout Reach        | 127mm - From wall to centre of aerator |
| Shut Off           | Jumper Valve                           |
| Spout Design       | Round straight downswept               |