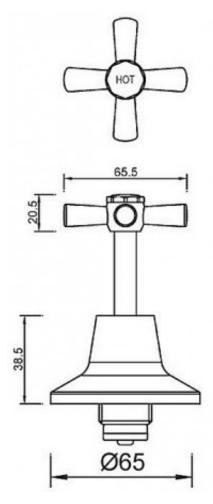

### **PRODUCT SPECIFICATION**

| Product Code       | 133290                                 |
|--------------------|----------------------------------------|
| Finish             | Chrome plated                          |
| Handle Style       | Cross handle                           |
| Hot/Cold Indicator | Silver writing on white backing        |
| Warranty           | Visit www.raymor.com.au                |
| Spout Reach        | 127mm - From wall to centre of aerator |
| Shut Off           | Jumper Valve                           |
| Spout Design       | Round straight downswept               |