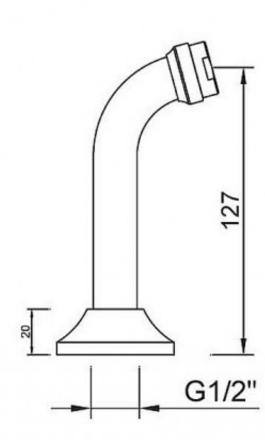

### **PRODUCT SPECIFICATION**

| Product Code       | 133290                                 |
|--------------------|----------------------------------------|
| Finish             | Chrome plated                          |
| Handle Style       | Cross handle                           |
| Hot/Cold Indicator | Silver writing on white backing        |
| Warranty           | Visit www.raymor.com.au                |
| Spout Reach        | 127mm - From wall to centre of aerator |
| Shut Off           | Jumper Valve                           |
| Spout Design       | Round straight downswept               |