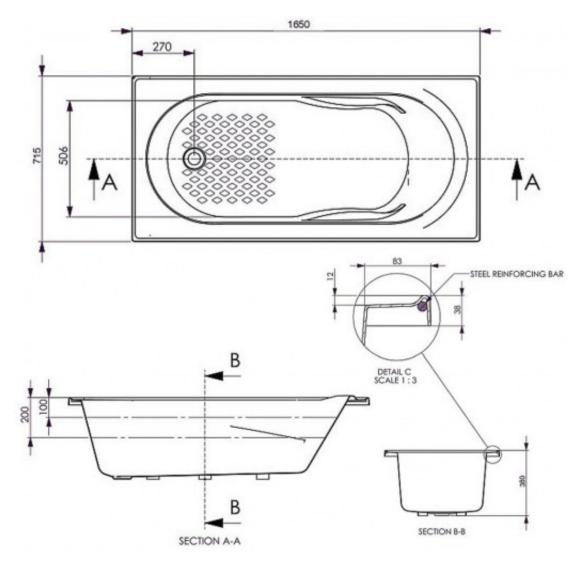

## **PRODUCT SPECIFICATION**

Product Code 134172

MaterialSanitary Grade AcrylicWarrantyVisit www.raymor.com.au

Item ColourWhitePlug and WasteNot Included

**Size** 1650mm x 715mm x 380mm

Type Inset
Waste Position End Waste