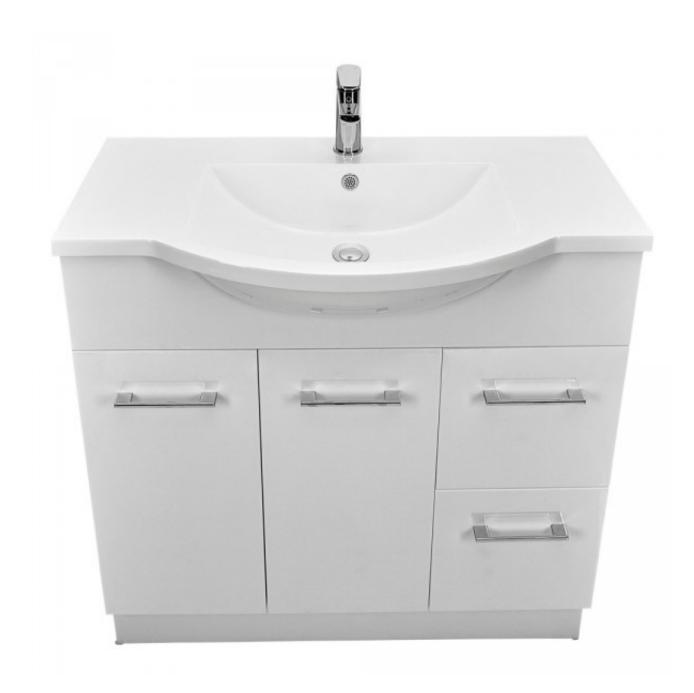

# Tannah Vanity 900mm Semi Rec Top 2Dr 2Drw

Product Code:136022

1800 RAYMOR raymor.com.au

## Tannah Vanity 900mm Semi Rec Top 2Dr 2Drw