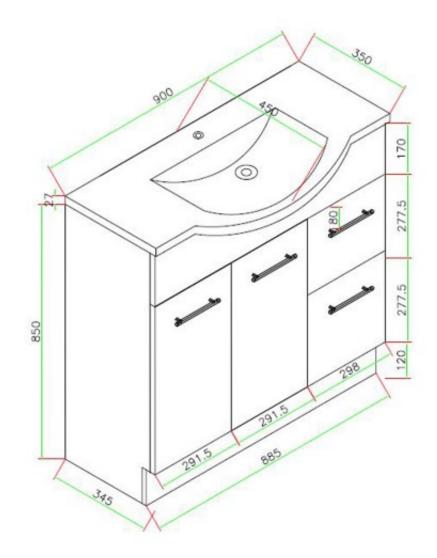

# Tannah Vanity 900mm Semi Rec Top 2Dr 2Drw

Product Code:136022

1800 RAYMOR raymor.com.au

## Tannah Vanity 900mm Semi Rec Top 2Dr 2Drw

### **PRODUCT SPECIFICATION**