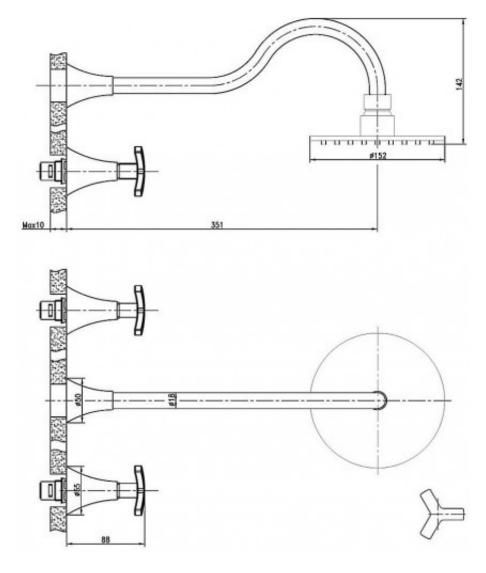

Function Fixed arm, single function ball joint

shower head

**Shower Reach** 351mm - From wall to centre of spray

plate

**Operation** Quarter turn

Printed:27/09/2020

Version 1 1/09/2017

All measurements are in millimetres and are to be used as a guide only. Specifications and materials may change without notice. Whilst all care has been taken to ensure that all details are correct at the time of print we reserve the right to correct any errors, inaccuracies or omissions or to change or update any details or information at any time without notice.