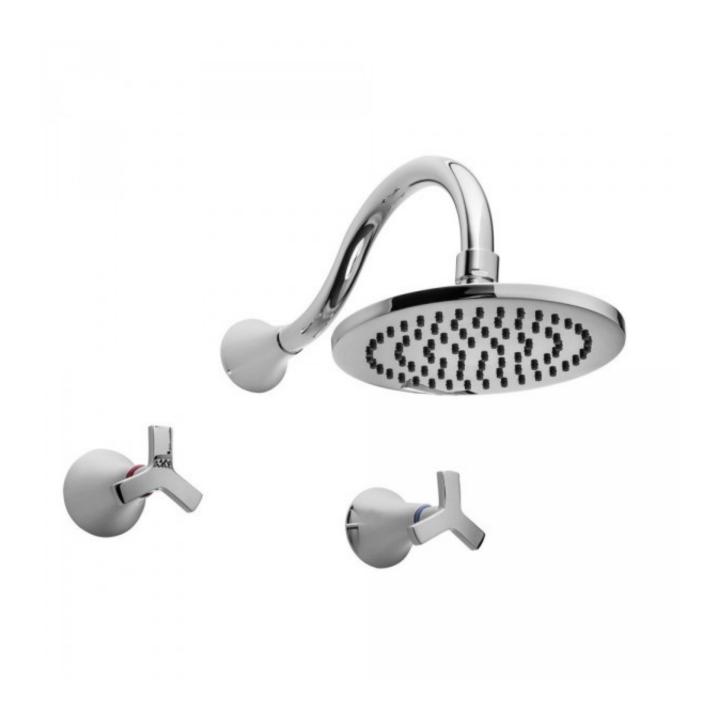

## **Moora Shower Set**

Product Code:133391

## **Moora Shower Set**

## **PRODUCT SPECIFICATION**

Product Code 133391
Finish Chrome plated
Handle Style Cross handle

Hot/Cold IndicatorRed and Blue spindle collarWarrantyVisit www.raymor.com.auWELS-RatingWELS 3 STAR 9L/min

Shut Off Ceramic Disc

Function Fixed arm, single function ball joint

shower head

**Shower Reach** 351mm - From wall to centre of spray

plate

**Operation** Quarter turn

Printed:27/09/2020

Version 1 1/09/2017

All measurements are in millimetres and are to be used as a guide only. Specifications and materials may change without notice. Whilst all care has been taken to ensure that all details are correct at the time of print we reserve the right to correct any errors, inaccuracies or omissions or to change or update any details or information at any time without notice.