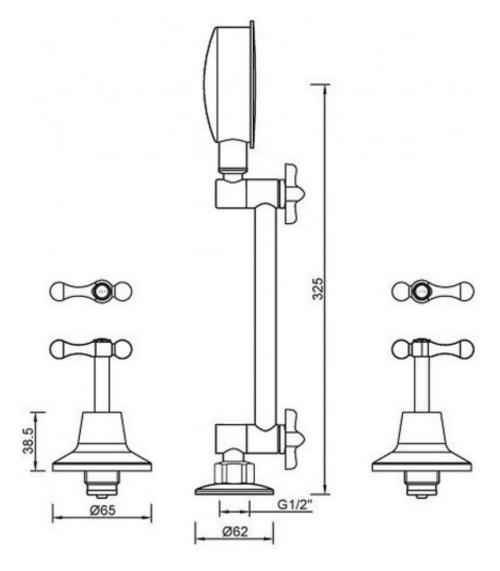

## **PRODUCT SPECIFICATION**

Product Code 133348
Finish Chrome plated

Handle Style Lever

Hot/Cold Indicator Silver writing on white backing Visit www.raymor.com.au WELS-Rating WELS 3 STAR 9L/min Spout Reach 140mm reach fixed spout

Shut Off Ceramic Disc

**Function** Single function adjustable height **Shower Reach** 325mm - From wall to centre of spray

plate

Operation Quarter turn

Printed:27/09/2020

Version 1 1/09/2017

All measurements are in millimetres and are to be used as a guide only. Specifications and materials may change without notice. Whilst all care has been taken to ensure that all detail are correct at the time of print we reserve the right to correct any errors, inaccuracies or omissions or to change or update any details or information at any time without notice.