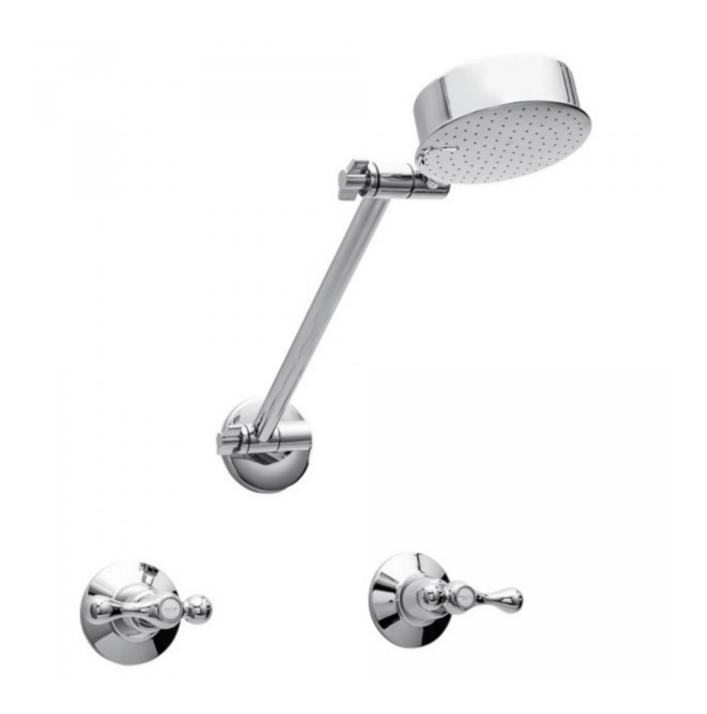

**Armada Shower Set - Quarter Turn** 

Product Code:133348

## **Armada Shower Set - Quarter Turn**

## **PRODUCT SPECIFICATION**

Product Code 133348
Finish Chrome plated

Handle Style Lever

Hot/Cold Indicator Silver writing on white backing Visit www.raymor.com.au WELS-Rating WELS 3 STAR 9L/min Spout Reach 140mm reach fixed spout