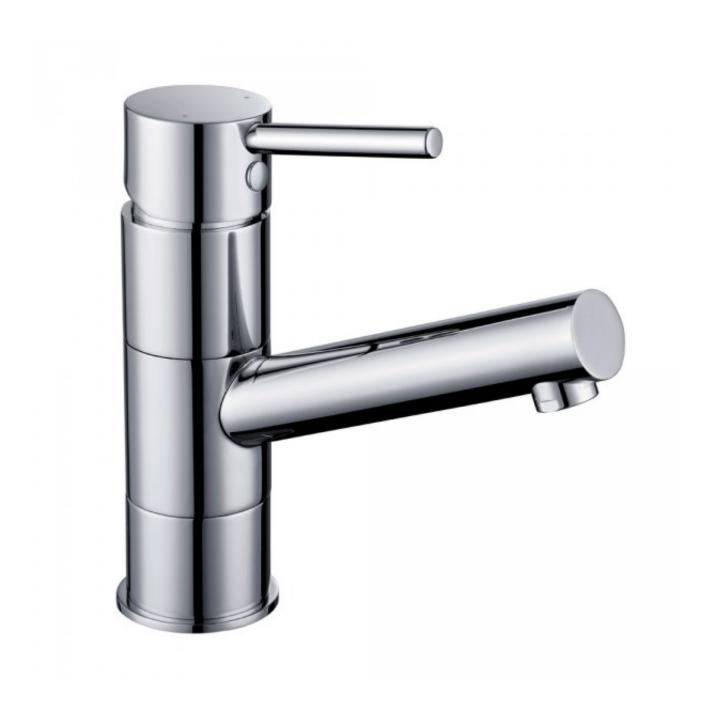

## Projix Basin Mixer

Product Code:133363

## **Projix Basin Mixer**

## **PRODUCT SPECIFICATION**

Product Code 133363 Material Brass Body

HandleZinc Die Cast HandleFinishChrome PlatedCartridge35mm

Handle Style Pin Lever

Hot/Cold Indicator Coloured Hot and Cold indicator button