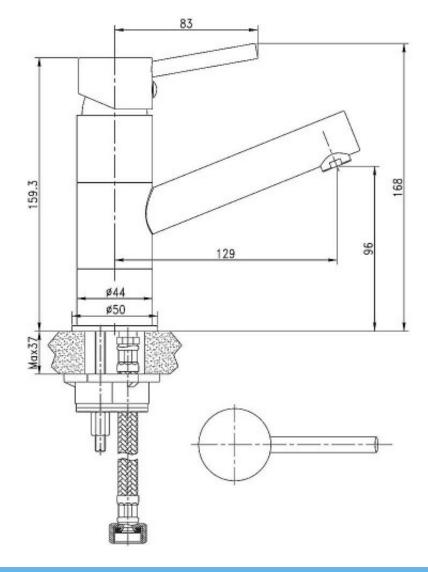

Warranty Visit www.raymor.com.au WELS-Rating WELS 4 STAR 7.5L/min

**Spout Reach** 129mm - Centre of Mixer to centre of

Aerator

Connector Tails Stainless Steel PEX Lined

Sink/Basin Mixer

Operation

Swivel spout

Mixer Height Bench Fixing Mount Surface Pressure 96mm - Bench to centre of outlet Threaded Rod & Horse Shoe Bracket Suitable for up to 37mm bench thickness Hot and cold water inlet pressure should

be equal