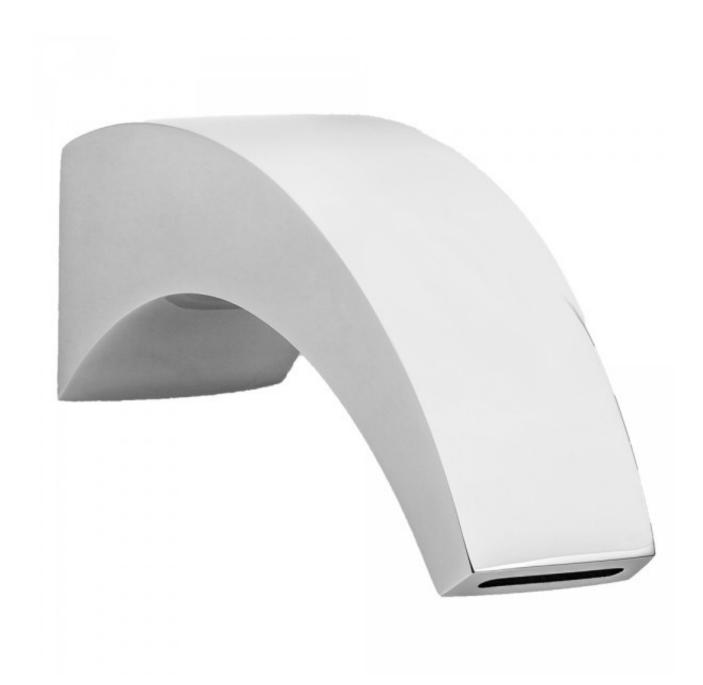

# Leigh Square Spout 180mm

Product Code:133417

1800 RAYMOR raymor.com.au

## Leigh Square Spout 180mm

## **PRODUCT SPECIFICATION**

| Product Code   | 133417                  |
|----------------|-------------------------|
| Material       | Brass                   |
| Finish         | Chrome plated           |
| Warranty       | Visit www.raymor.com.au |
| Spout Reach    | 186mm Fixed             |
| Spout Design   | Square Curved           |
| Connection     | 1/2" BSP female thread  |
| Mounting       | Wall                    |
| Spout Dressing | 57mm x 57mm             |