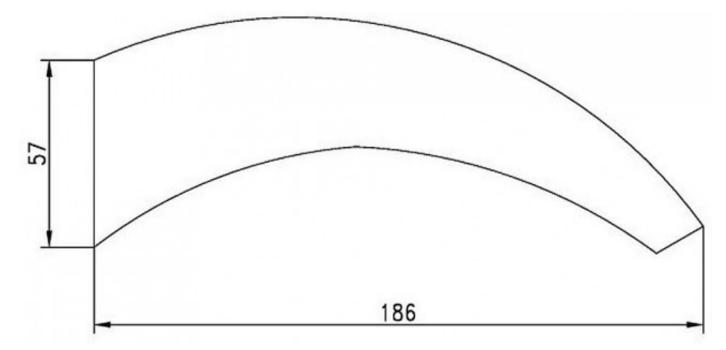

## **PRODUCT SPECIFICATION**

| Product Code   | 133417                  |
|----------------|-------------------------|
| Material       | Brass                   |
| Finish         | Chrome plated           |
| Warranty       | Visit www.raymor.com.au |
| Spout Reach    | 186mm Fixed             |
| Spout Design   | Square Curved           |
| Connection     | 1/2" BSP female thread  |
| Mounting       | Wall                    |
| Spout Dressing | 57mm x 57mm             |