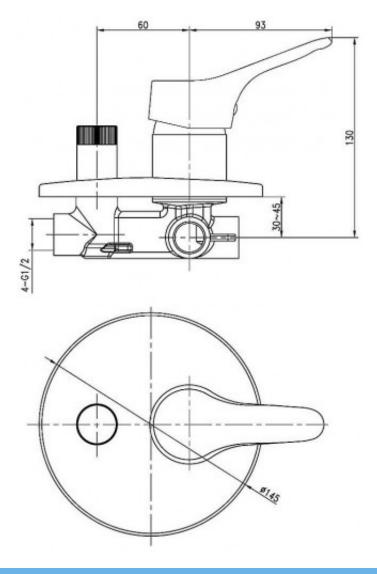

Warranty Visit www.raymor.com.au Wall Plate 145mm Round Wall Plate

design/size

Fixing 4 x Lugged Fixing points
Divertor Operation Ceramic Disc Twist
Installation Depth 30mm to 45mm

Adjustment

Wall Fixing 4 x Lugged Fixing points

Pressure Hot and cold water inlet pressure should

be equal

Gravity feed not suitable

Finish Wall 30mm to 45mm

Adjustment

Printed:27/09/2020

© Raymor 2017. All rights reserved.

Version 1 1/09/2017