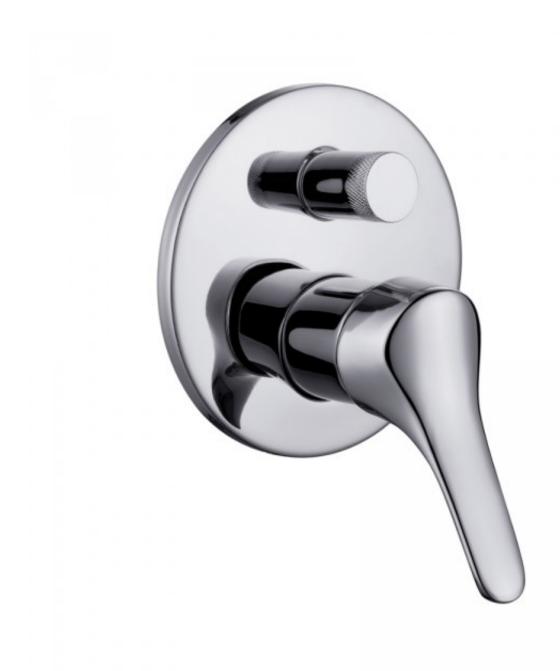

## Armada Bath/Shower Diverter Mixer

Product Code:133358

## Armada Bath/Shower Diverter Mixer

## **PRODUCT SPECIFICATION**

Product Code 133358

MaterialBrass 4 port one piece bodyHandleZinc Die Cast HandleFinishChrome plated

Cartridge 40mm

Handle Style Conventional radiused end

Hot/Cold Indicator Red and Blue indicator lines on handle