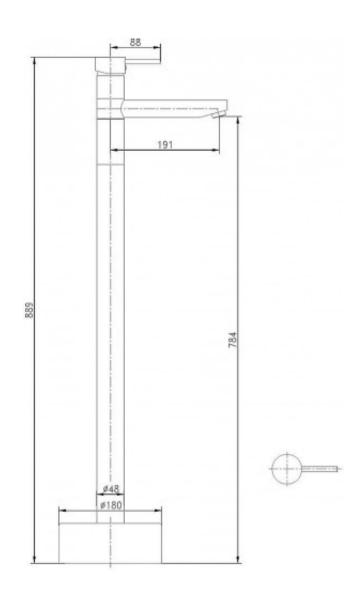

**Spout Reach** 191mm - Centre of Mixer to centre of

Aerator

Connector Tails Stainless Steel Rubber lined

Sink/Basin Mixer Swivel spout

Operation Veggie Hose Function

Mixer Height 784mm - Floor to centre of outlet

**Bench Fixing** 

Floor Fixing 6 Point floor mounting Shut Off 40mm Ceramic Disc

**Veggie Hand Piece** 

Material

Mount Surface Suitable for Timber, concrete and Fibro

floors

Pressure Hot and cold water inlet pressure should