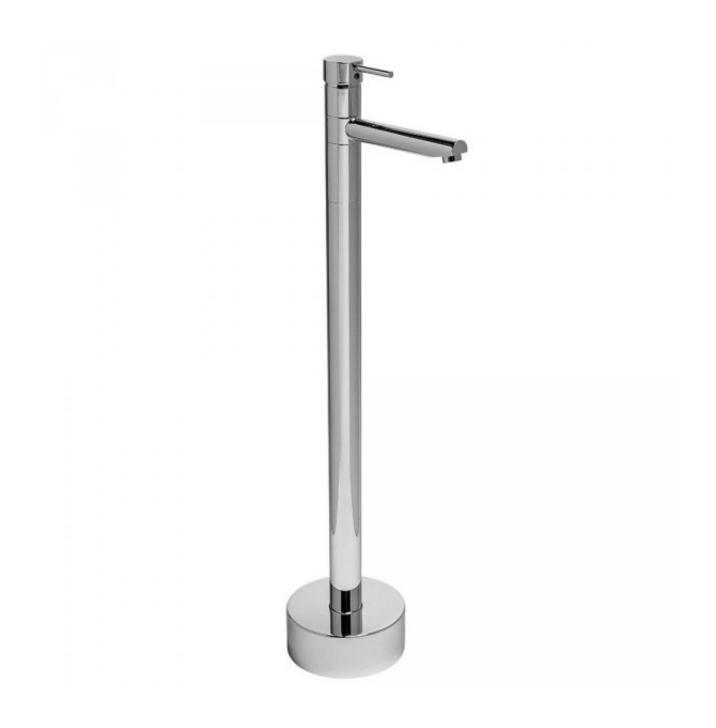

## Leigh Bath Filler Round

Product Code:133554



## Leigh Bath Filler Round

## PRODUCT SPECIFICATION

Product Code 133554 Material Brass Body

Handle Zinc Die Cast Handle
Finish Chrome Plated
Handle Style Pin Lever

Hot/Cold Indicator Coloured Hot and Cold indicator button

Warranty Visit www.raymor.com.au

**Spout Reach** 191mm - Centre of Mixer to centre of

Aerator

Connector Tails Stainless Steel Rubber lined

Sink/Basin Mixer Swivel spout

Operation Veggie Hose Function

Mixer Height 784mm - Floor to centre of outlet

**Bench Fixing** 

Floor Fixing 6 Point floor mounting Shut Off 40mm Ceramic Disc

**Veggie Hand Piece** 

Material

Mount Surface Suitable for Timber, concrete and Fibro

floors

Pressure Hot and cold water inlet pressure should

be equal

Gravity feed not suitable