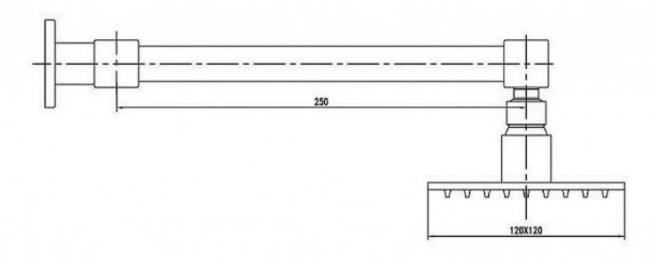

Malaney Shower Rose Sqr w/- Arm 120mm

Product Code:133410

## Malaney Shower Rose Sqr w/- Arm 120mm

## **PRODUCT SPECIFICATION**

Product Code 133410

Material Stainless steel rose (4mm thickness)

Finish Chrome Finish

Warranty Visit www.raymor.com.au WELS-Rating WELS 3 STAR 9L/min Single function

Printed:27/09/2020