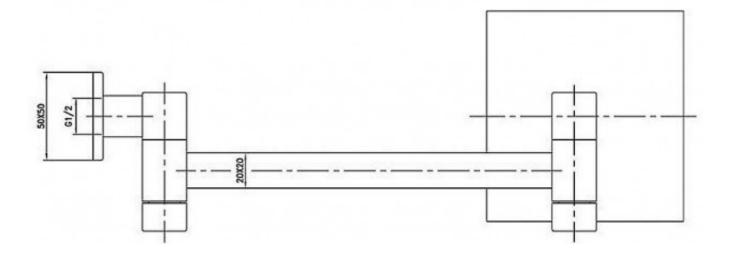

Malaney Shower Rose Sqr w/- Arm 120mm

Product Code:133410

## Malaney Shower Rose Sqr w/- Arm 120mm

## **PRODUCT SPECIFICATION**

Product Code 133410

Material Stainless steel rose (4mm thickness)

Finish Chrome Finish

Warranty Visit www.raymor.com.au WELS-Rating WELS 3 STAR 9L/min Single function

Printed:27/09/2020