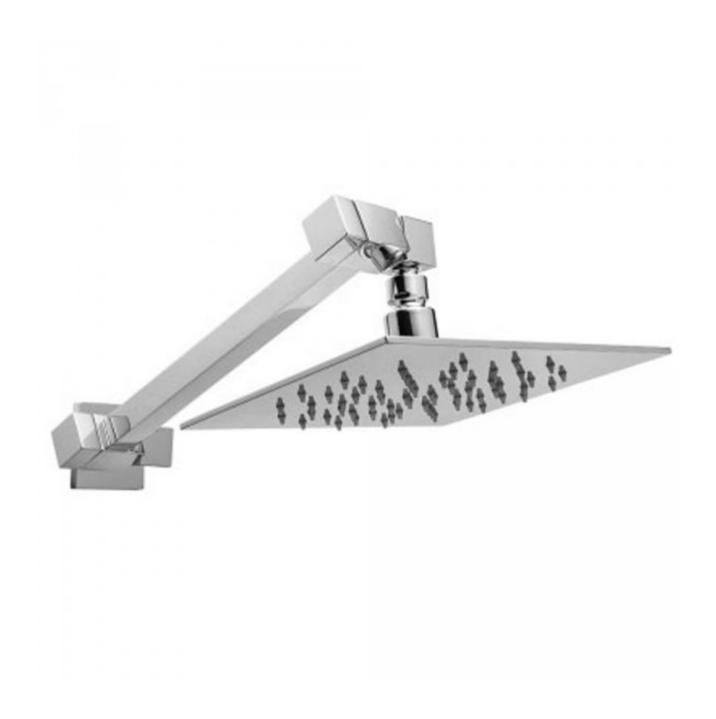

Malaney Shower Rose Sqr w/- Arm 120mm

Product Code:133410

## Malaney Shower Rose Sqr w/- Arm 120mm

## **PRODUCT SPECIFICATION**

Product Code 133410

Material Stainless steel rose (4mm thickness)

Finish Chrome Finish

Warranty Visit www.raymor.com.au WELS-Rating WELS 3 STAR 9L/min Single function

Printed:27/09/2020