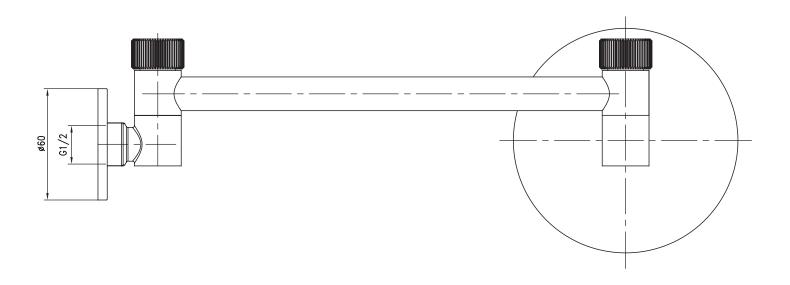

plated finish

5 years - PVD and electroplate finishes

1 year - seals and labour

Colour Chrome

Installation Type Wall mount
Shower Type Wall shower

**Function** Single function

Shower Reach 250mm

Shower Rose Diameter

120mm

Inclusions

Wall shower Installation Instructions

Maintenance &

Care

Clean using a soft sponge or cloth with warm soapy water or detergent. Never use abrasive brushes or scourer pads to clean products. Rinse with water immediately after using any

cleaning solution

® Registered trademark of Tradelink. All dimensions are in millimetres. Dimensions are approximate and should be checked against the physical product before installation. Changes may be made to this specification without notice due to our commitment to continual improvement. See raymor.com.au for full warranty details. All dimensions in mm.