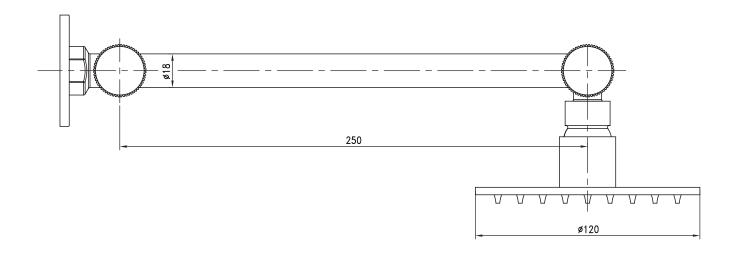

plated finish

5 years - PVD and electroplate finishes

1 year - seals and labour

Colour Chrome

Installation Type Wall mount
Shower Type Wall shower

**Function** Single function

Shower Reach 250mm

Shower Rose Diameter

120mm

Inclusions

Wall shower Installation Instructions

Maintenance &

Care

Clean using a soft sponge or cloth with warm soapy water or detergent. Never use abrasive brushes or scourer pads to clean products. Rinse with water immediately after using any

cleaning solution

® Registered trademark of Tradelink. All dimensions are in millimetres. Dimensions are approximate and should be checked against the physical product before installation. Changes may be made to this specification without notice due to our commitment to continual improvement. See raymor.com.au for full warranty details. All dimensions in mm.