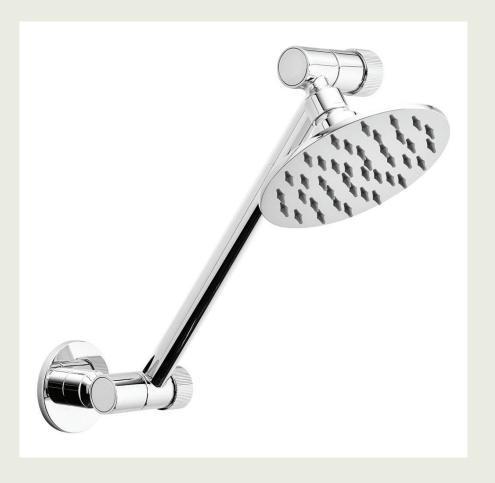

## Malaney Wall Shower Chrome

Product Code: 133409

## **Product Specifications.**

**WELS** rating

WELS 3 Star 9.0L/min

**WELS** 

Registration No.

**Warranty** 20 years – main brass body, wall elbow,

shower arm, shower rail, PVC coated hose, showerhead, handpiece, slide bracket, diverter assembly, soap dish, and chrome

plated finish

5 years - PVD and electroplate finishes

1 year - seals and labour

Colour Chrome

Installation Type Wall mount
Shower Type Wall shower

**Function** Single function

Shower Reach 250mm

Shower Rose Diameter

120mm

Inclusions

Wall shower Installation Instructions

Maintenance &

Care

Clean using a soft sponge or cloth with warm soapy water or detergent. Never use abrasive brushes or scourer pads to clean products. Rinse with water immediately after using any