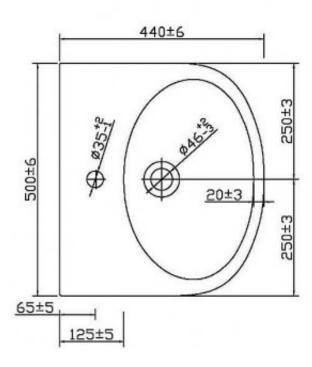

## **PRODUCT SPECIFICATION**

Product Code 133432 Material Vitreous china

Plug and Waste 32mm white plug and waste with

overflow

Overflow Electroplated plastic overflow ring

**Bowl Capacity** 5.2L **Tap hole** 1 tap hole