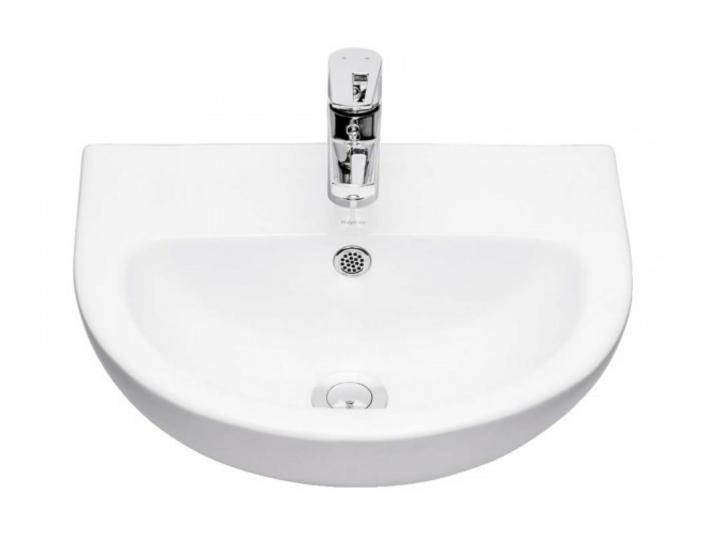

## Lawson Semi-recessed Basin

Product Code:133432

## Lawson Semi-recessed Basin

## **PRODUCT SPECIFICATION**

Product Code 133432 Material Vitreous china

Plug and Waste 32mm white plug and waste with

overflow

Overflow Electroplated plastic overflow ring

**Bowl Capacity** 5.2L **Tap hole** 1 tap hole