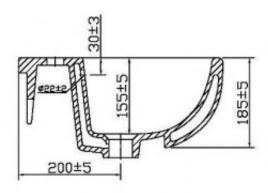

## **PRODUCT SPECIFICATION**

Product Code 133432 Material Vitreous china

Plug and Waste 32mm white plug and waste with

overflow

Overflow Electroplated plastic overflow ring

**Bowl Capacity** 5.2L **Tap hole** 1 tap hole