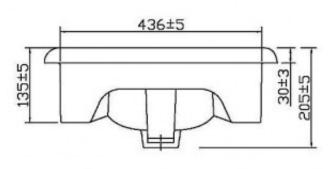

## **PRODUCT SPECIFICATION**

Product Code 133432 Material Vitreous china

Plug and Waste 32mm white plug and waste with

overflow

Overflow Electroplated plastic overflow ring

**Bowl Capacity** 5.2L **Tap hole** 1 tap hole