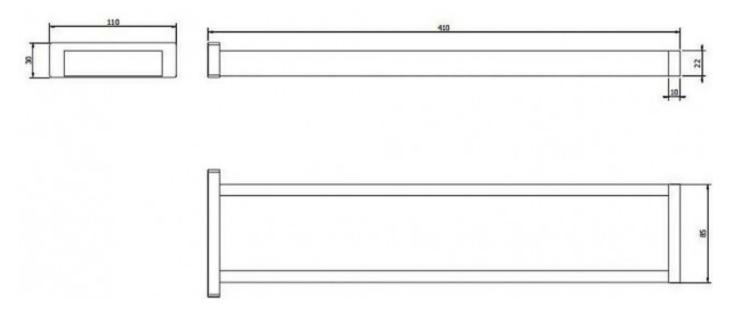

## **PRODUCT SPECIFICATION**

Product Code 134007 Material Brass

Finish Chrome plated

Warranty Visit www.raymor.com.au

Size 410mm Wall Fixing Double Point

Printed:27/09/2020

Version 1 1/09/2017

All measurements are in millimetres and are to be used as a guide only. Specifications and materials may change without notice. Whilst all care has been taken to ensure that all details are correct at the time of print we reserve the right to correct any errors, inaccuracies or omissions or to change or update any details or information at any time without notice.