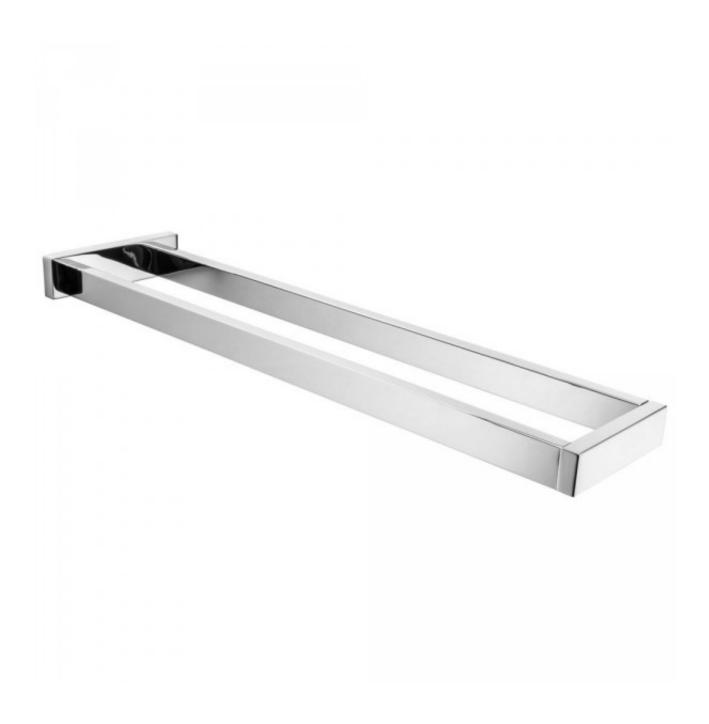

## Tanami Towel Holder

Product Code:134007

## Tanami Towel Holder

## **PRODUCT SPECIFICATION**

Product Code 134007 Material Brass

Finish Chrome plated

Warranty Visit www.raymor.com.au

Size 410mm Wall Fixing Double Point

Printed:27/09/2020

Version 1 1/09/2017

All measurements are in millimetres and are to be used as a guide only. Specifications and materials may change without notice. Whilst all care has been taken to ensure that all details are correct at the time of print we reserve the right to correct any errors, inaccuracies or omissions or to change or update any details or information at any time without notice.