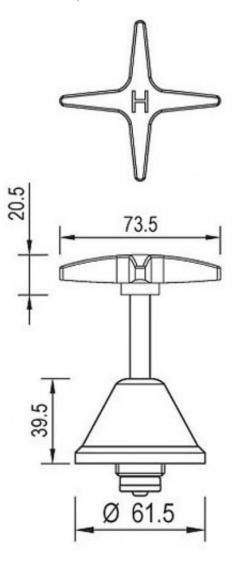

### **PRODUCT SPECIFICATION**

| Product Code              |
|---------------------------|
| Finish                    |
| Handle Style              |
| <b>Hot/Cold Indicator</b> |
| Warranty                  |
| Shut Off                  |

133313 Chrome plated Cross handle H & C Stamped onto top of handle Visit www.raymor.com.au Jumper Valve