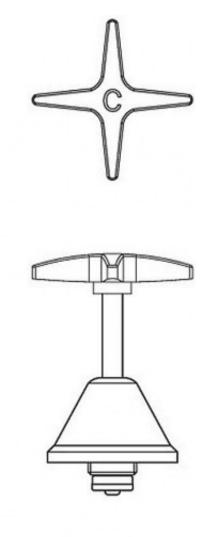

### **PRODUCT SPECIFICATION**

| Product Code              |
|---------------------------|
| Finish                    |
| Handle Style              |
| <b>Hot/Cold Indicator</b> |
| Warranty                  |
| Shut Off                  |

133313 Chrome plated Cross handle H & C Stamped onto top of handle Visit www.raymor.com.au Jumper Valve