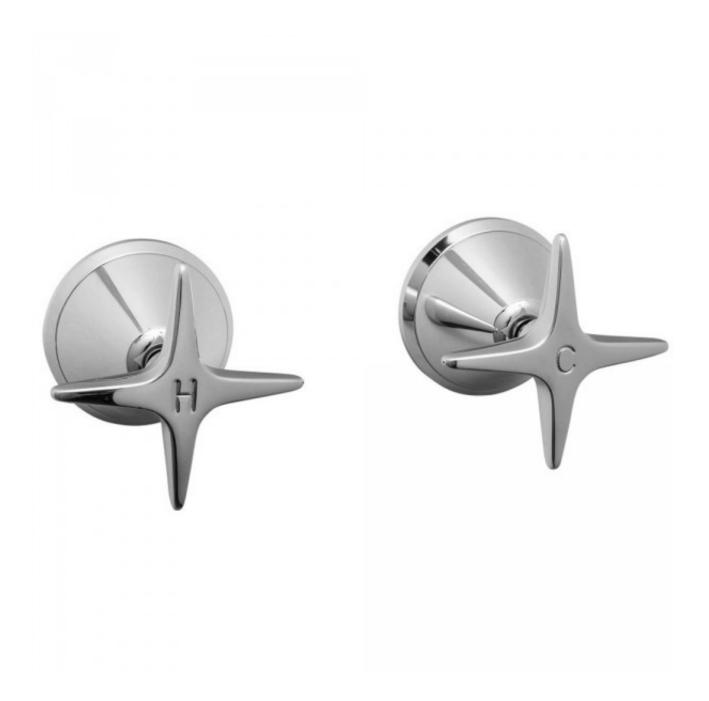

### **PRODUCT SPECIFICATION**

| Product Code              |
|---------------------------|
| Finish                    |
| Handle Style              |
| <b>Hot/Cold Indicator</b> |
| Warranty                  |
| Shut Off                  |

133313 Chrome plated Cross handle H & C Stamped onto top of handle Visit www.raymor.com.au Jumper Valve