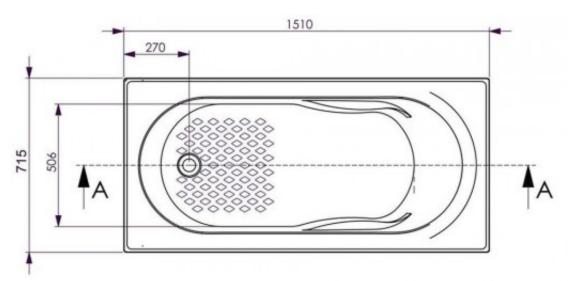

## **PRODUCT SPECIFICATION**

| Product Code   | 134171                  |
|----------------|-------------------------|
| Material       | Sanitary Grade Acrylic  |
| Warranty       | Visit www.raymor.com.au |
| Item Colour    | White                   |
| Plug and Waste | Not Included            |
| Size           | 1510mm x 715mm x 380mm  |
| Туре           | Inset                   |
| Waste Position | End Waste               |