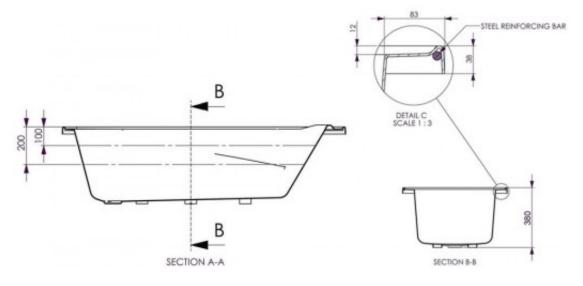

## **PRODUCT SPECIFICATION**

| Product Code   | 134171                  |
|----------------|-------------------------|
| Material       | Sanitary Grade Acrylic  |
| Warranty       | Visit www.raymor.com.au |
| Item Colour    | White                   |
| Plug and Waste | Not Included            |
| Size           | 1510mm x 715mm x 380mm  |
| Туре           | Inset                   |
| Waste Position | End Waste               |