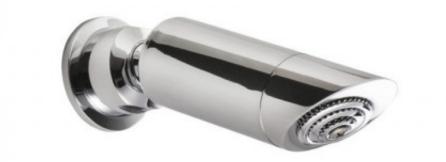

## **Atlanta Shower Set**

## **PRODUCT SPECIFICATION**

| Product Code       | 133311                                     |
|--------------------|--------------------------------------------|
| Finish             | Chrome plated                              |
| Handle Style       | Cross handle - Anti Vandal                 |
| Hot/Cold Indicator | H & C Stamped onto top of handle           |
| Warranty           | Visit www.raymor.com.au                    |
| WELS-Rating        | WELS 3 STAR 9L/min                         |
| Shut Off           | Jumper Valve                               |
| Function           | Single function ball joint swivel          |
| Shower Reach       | 145mm - From wall to centre of spray plate |