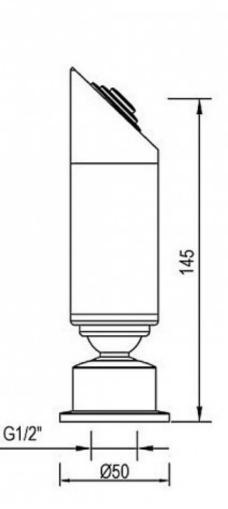

## **PRODUCT SPECIFICATION**

| Product Code       | 133311                                     |
|--------------------|--------------------------------------------|
| Finish             | Chrome plated                              |
| Handle Style       | Cross handle - Anti Vandal                 |
| Hot/Cold Indicator | H & C Stamped onto top of handle           |
| Warranty           | Visit www.raymor.com.au                    |
| WELS-Rating        | WELS 3 STAR 9L/min                         |
| Shut Off           | Jumper Valve                               |
| Function           | Single function ball joint swivel          |
| Shower Reach       | 145mm - From wall to centre of spray plate |