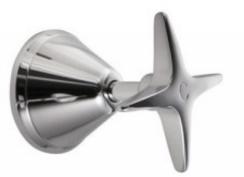

## **PRODUCT SPECIFICATION**

| Product Code       | 133311                                     |
|--------------------|--------------------------------------------|
| Finish             | Chrome plated                              |
| Handle Style       | Cross handle - Anti Vandal                 |
| Hot/Cold Indicator | H & C Stamped onto top of handle           |
| Warranty           | Visit www.raymor.com.au                    |
| WELS-Rating        | WELS 3 STAR 9L/min                         |
| Shut Off           | Jumper Valve                               |
| Function           | Single function ball joint swivel          |
| Shower Reach       | 145mm - From wall to centre of spray plate |