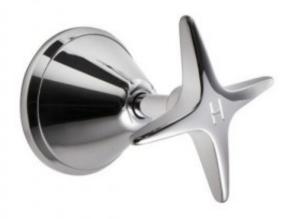

## **PRODUCT SPECIFICATION**

| Product Code       | 133311                                     |
|--------------------|--------------------------------------------|
| Finish             | Chrome plated                              |
| Handle Style       | Cross handle - Anti Vandal                 |
| Hot/Cold Indicator | H & C Stamped onto top of handle           |
| Warranty           | Visit www.raymor.com.au                    |
| WELS-Rating        | WELS 3 STAR 9L/min                         |
| Shut Off           | Jumper Valve                               |
| Function           | Single function ball joint swivel          |
| Shower Reach       | 145mm - From wall to centre of spray plate |