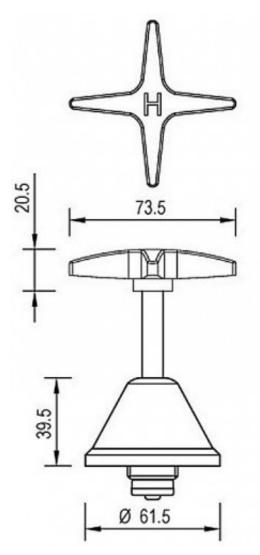

## **PRODUCT SPECIFICATION**

| Product Code       | 133311                                     |
|--------------------|--------------------------------------------|
| Finish             | Chrome plated                              |
| Handle Style       | Cross handle - Anti Vandal                 |
| Hot/Cold Indicator | H & C Stamped onto top of handle           |
| Warranty           | Visit www.raymor.com.au                    |
| WELS-Rating        | WELS 3 STAR 9L/min                         |
| Shut Off           | Jumper Valve                               |
| Function           | Single function ball joint swivel          |
| Shower Reach       | 145mm - From wall to centre of spray plate |