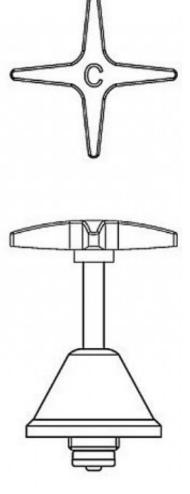

## **PRODUCT SPECIFICATION**

| Product Code       | 133311                                     |
|--------------------|--------------------------------------------|
| Finish             | Chrome plated                              |
| Handle Style       | Cross handle - Anti Vandal                 |
| Hot/Cold Indicator | H & C Stamped onto top of handle           |
| Warranty           | Visit www.raymor.com.au                    |
| WELS-Rating        | WELS 3 STAR 9L/min                         |
| Shut Off           | Jumper Valve                               |
| Function           | Single function ball joint swivel          |
| Shower Reach       | 145mm - From wall to centre of spray plate |