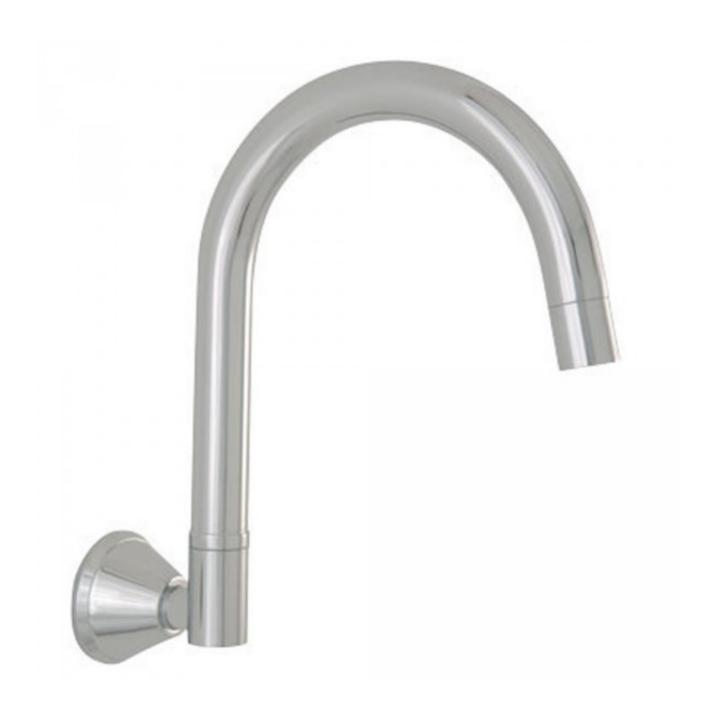

Atlanta Goose Neck Wall Spa Spout 200mm

Product Code:133305

## Atlanta Goose Neck Wall Spa Spout 200mm

## **PRODUCT SPECIFICATION**

Product Code 133305 Material Brass

Finish Chrome plated

Warranty Visit www.raymor.com.au

**Spout Reach** 200mm Swivel **Spout Design** Gooseneck round

Connection 1/2 Mounting Wall