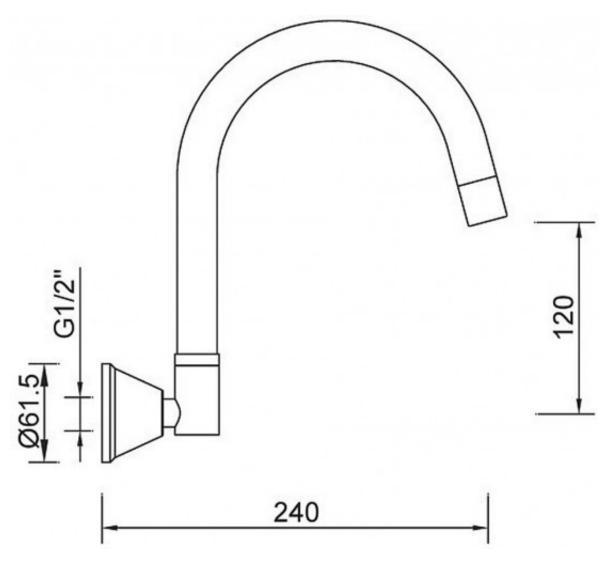

## **PRODUCT SPECIFICATION**

Product Code 133305 Material Brass

Finish Chrome plated

Warranty Visit www.raymor.com.au

**Spout Reach** 200mm Swivel **Spout Design** Gooseneck round

Connection 1/2 Mounting Wall

Spout Dressing 61mm Diameter

Mount Type Wall

Printed:27/09/2020

Version 1 1/09/2017

All measurements are in millimetres and are to be used as a guide only. Specifications and materials may change without notice. Whilst all care has been taken to ensure that all details are correct at the time of print we reserve the right to correct any errors, inaccuracies or omissions or to change or update any details or information at any time without notice.