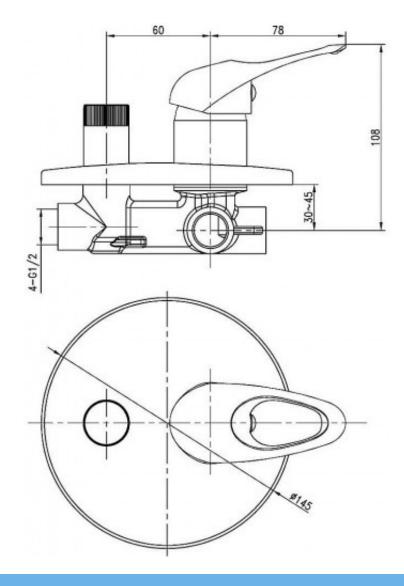

## **PRODUCT SPECIFICATION**

Product Code 133308

MaterialBrass 4 port one piece bodyHandleZinc Die Cast HandleFinishChrome plated

Cartridge 35mm Handle Style Loop

Hot/Cold Indicator Coloured Hot and Cold indicator button

Warranty Visit www.raymor.com.au Wall Plate 145mm Round Wall Plate

design/size

Fixing 4 x Lugged Fixing points

Divertor Operation Ceramic Disc Twist

Installation Depth 30mm to 45mm

Adjustment

Wall Fixing 4 x Lugged Fixing points

**Pressure** Hot and cold water inlet pressure should

be equal

Gravity feed not suitable

Finish Wall 30mm to 45mm

**Adjustment** 

Printed:27/09/2020

© Raymor 2017. All rights reserved.

Version 1 1/09/2017