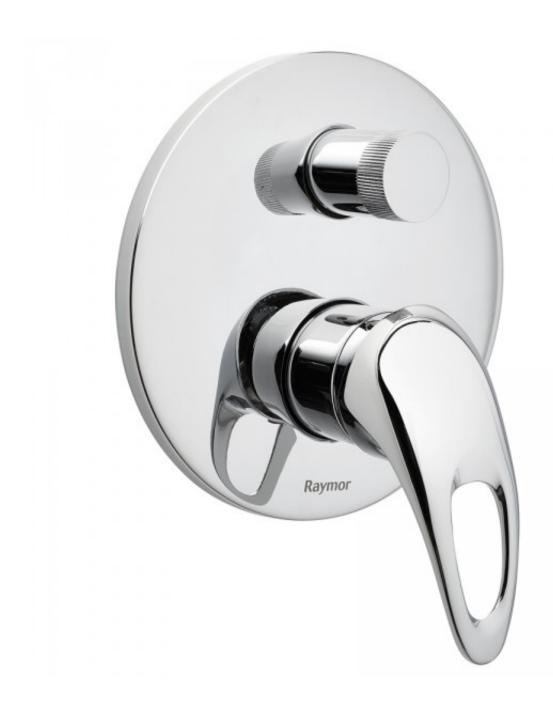

## Lawson Bath/Shower Diverter Mixer

Product Code:133308

## Lawson Bath/Shower Diverter Mixer

## **PRODUCT SPECIFICATION**

Product Code 133308

MaterialBrass 4 port one piece bodyHandleZinc Die Cast HandleFinishChrome plated

Cartridge 35mm Handle Style Loop

Hot/Cold Indicator Coloured Hot and Cold indicator button