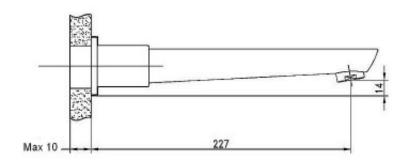

**Spout Reach** 227mm - From wall to centre of aerator

Shut Off Ceramic Disc Spout Design Rectangular Straight

Operation Quarter turn

Printed:27/09/2020

Version 1 1/09/2017

All measurements are in millimetres and are to be used as a guide only. Specifications and materials may change without notice. Whilst all care has been taken to ensure that all details are correct at the time of print we reserve the right to correct any errors, inaccuracies or omissions or to change or update any details or information at any time without notice.