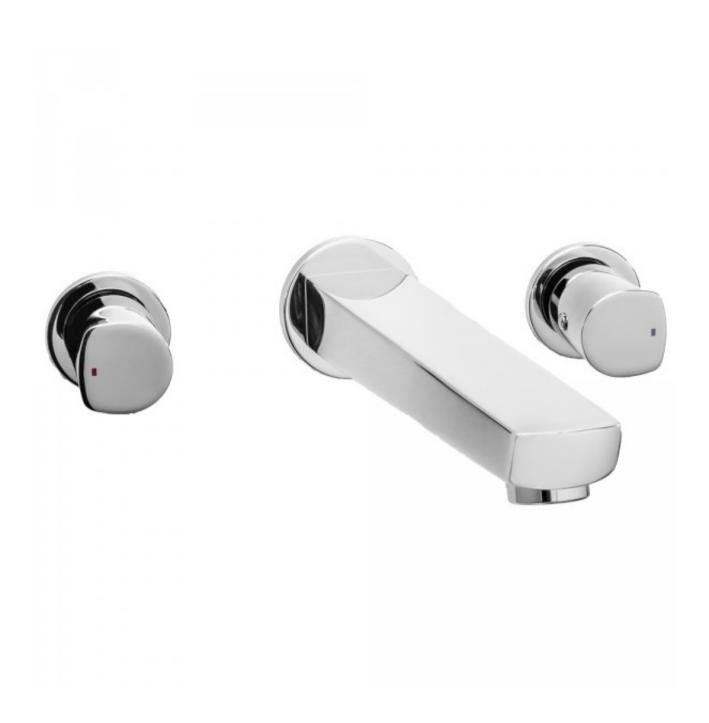

## Ceduna Bath Set - Quarter Turn

Product Code:133404

## Ceduna Bath Set - Quarter Turn

## **PRODUCT SPECIFICATION**

Product Code 133404

Finish Chrome plated Handle Style Cylinder handle

Hot/Cold Indicator Red and Blue indicator lines on handle

Warranty Visit www.raymor.com.au WELS-Rating WELS 4 STAR 7.5L/min

**Spout Reach** 227mm - From wall to centre of aerator

Shut Off Ceramic Disc Spout Design Rectangular Straight

Operation Quarter turn

Printed:27/09/2020

Version 1 1/09/2017

All measurements are in millimetres and are to be used as a guide only. Specifications and materials may change without notice. Whilst all care has been taken to ensure that all details are correct at the time of print we reserve the right to correct any errors, inaccuracies or omissions or to change or update any details or information at any time without notice.