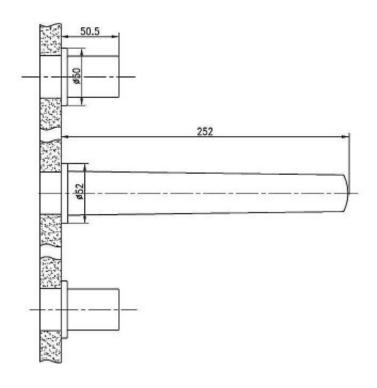

## **PRODUCT SPECIFICATION**

Product Code 133404

Finish Chrome plated Handle Style Cylinder handle

Hot/Cold Indicator Red and Blue indicator lines on handle

Warranty Visit www.raymor.com.au WELS-Rating WELS 4 STAR 7.5L/min

**Spout Reach** 227mm - From wall to centre of aerator

Shut Off Ceramic Disc Spout Design Rectangular Straight

Operation Quarter turn

Printed:27/09/2020

Version 1 1/09/2017

All measurements are in millimetres and are to be used as a guide only. Specifications and materials may change without notice. Whilst all care has been taken to ensure that all details are correct at the time of print we reserve the right to correct any errors, inaccuracies or omissions or to change or update any details or information at any time without notice.