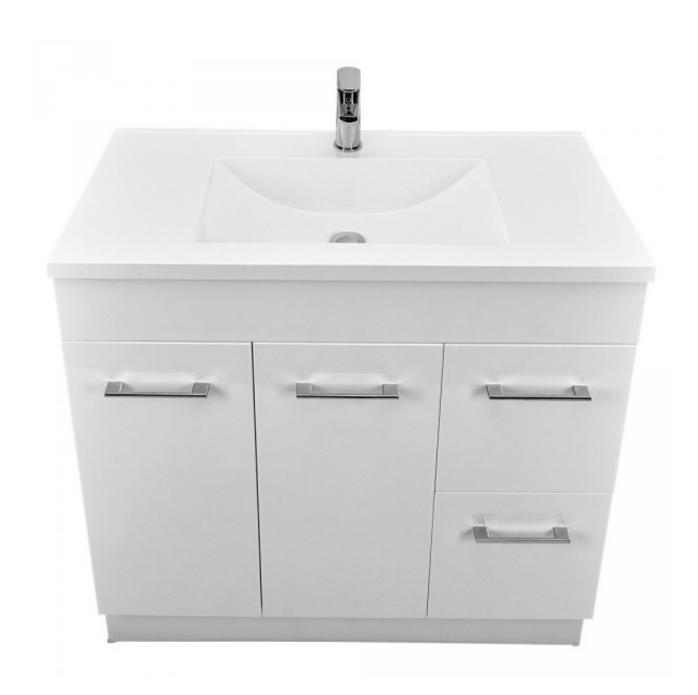

# Tannah 900mm Vanity 2 Door 2 Draw

Product Code:136010

1800 RAYMOR raymor.com.au

# Tannah 900mm Vanity 2 Door 2 Draw