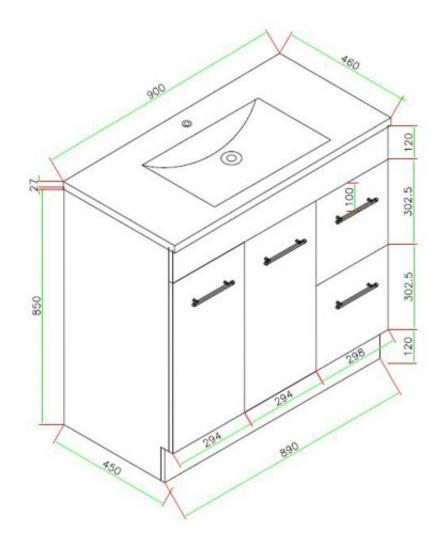

## **PRODUCT SPECIFICATION**

| 136010                  |
|-------------------------|
| Polymarble Top          |
| Gloss                   |
| Visit www.raymor.com.au |
| White                   |
| Included                |
| Floor Mount             |
| One Tap Hole            |
|                         |