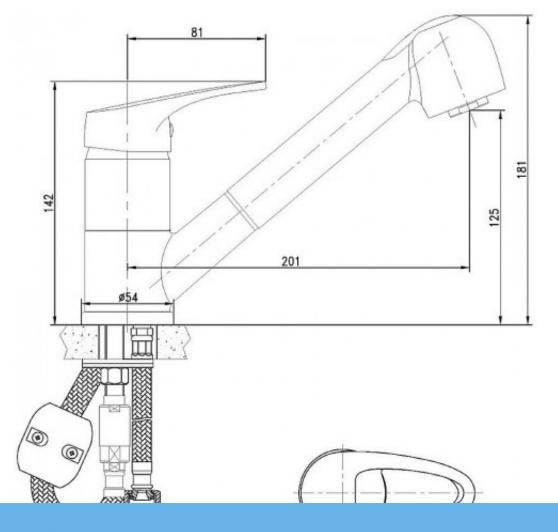

Warranty Visit www.raymor.com.au WELS-Rating WELS 5 STAR 6.0L/min

Spout Reach 201mm - Centre of Mixer to centre of

Aerator

Connector Tails Stainless Steel PEX Lined
Sink/Basin Mixer Swivel Spout with Pull out Spray

Operation
Veggie Hose

Veggie Hose Pull Out braided nylon hose

Function

Mixer Height 125mm - Bench to centre of outlet
Bench Fixing Threaded Rod & Horse Shoe Bracket

Shut Off Veggie Hand Piece 40mm Ceramic Disc Chrome Plated Plastic

Material

Mount Surface Suitable for up to 37mm bench thickness Pressure Hot and cold water inlet pressure should

be equal

Gravity feed not suitable

Printed:27/09/2020

© Raymor 2017. All rights reserved.

Version 1 1/09/2017