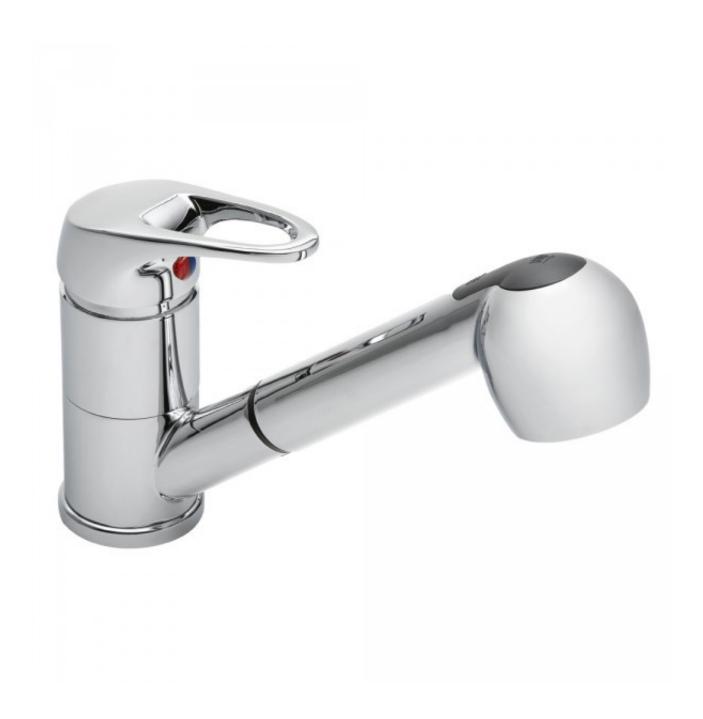

## Lawson Sink Mixer with Veggie Spray

Product Code:136019

## Lawson Sink Mixer with Veggie Spray