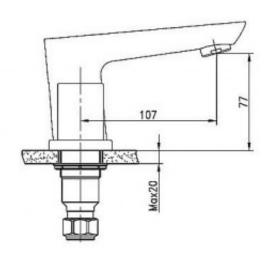

**Spout Reach** 107mm - centre of Spout to centre of

Aerator

Shut Off Ceramic Disc

Mount Surface Suitable for up to 20mm bench thickness

**Spout Design** Right angle fixed **Operation** Quarter turn

Printed:27/09/2020