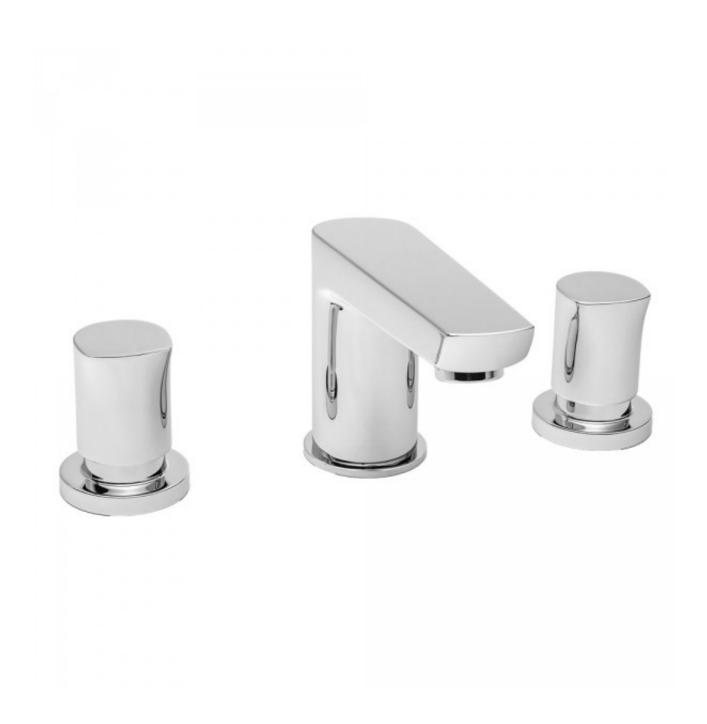

## Ceduna Basin Set

Product Code:133399

## Ceduna Basin Set

## **PRODUCT SPECIFICATION**

Product Code 133399

Finish Chrome plated Handle Style Cylinder handle

Hot/Cold Indicator Red and Blue indicator lines on handle

Warranty Visit www.raymor.com.au WELS-Rating WELS 4 STAR 7.5L/min