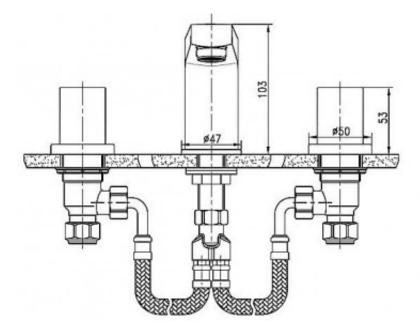

**Spout Reach** 107mm - centre of Spout to centre of

Aerator

Shut Off Ceramic Disc

Mount Surface Suitable for up to 20mm bench thickness

**Spout Design** Right angle fixed **Operation** Quarter turn

Printed:27/09/2020