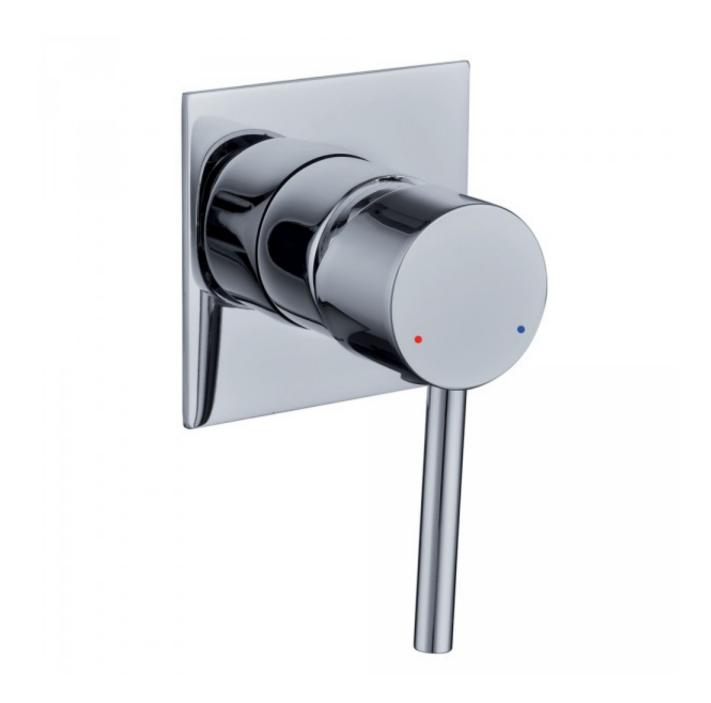

# Projix Bath/Shower Mixer (Square Wall Plate)

Product Code:136015

1800 RAYMOR raymor.com.au

## Projix Bath/Shower Mixer (Square Wall Plate)

## **PRODUCT SPECIFICATION**

| 136015<br>Brass 4 port one piece body<br>Zinc Die Cast Handle<br>Chrome plated<br>Pin Lever<br>Coloured Hot and Cold indicator button<br>Visit www.raymor.com.au<br>80mm Square Wall plate |
|--------------------------------------------------------------------------------------------------------------------------------------------------------------------------------------------|
| 35mm Ceramic Disc<br>4 x Lugged Fixing points<br>35mm to 55mm                                                                                                                              |
| 4 x Lugged Fixing points<br>Hot and cold water inlet pressure should<br>be equal<br>Gravity feed not suitable<br>35mm to 55mm                                                              |
|                                                                                                                                                                                            |