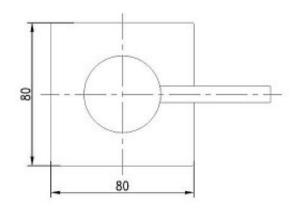

## **PRODUCT SPECIFICATION**

| 136015<br>Brass 4 port one piece body<br>Zinc Die Cast Handle<br>Chrome plated<br>Pin Lever<br>Coloured Hot and Cold indicator button<br>Visit www.raymor.com.au<br>80mm Square Wall plate |
|--------------------------------------------------------------------------------------------------------------------------------------------------------------------------------------------|
| 35mm Ceramic Disc<br>4 x Lugged Fixing points<br>35mm to 55mm                                                                                                                              |
| 4 x Lugged Fixing points<br>Hot and cold water inlet pressure should<br>be equal<br>Gravity feed not suitable<br>35mm to 55mm                                                              |
|                                                                                                                                                                                            |