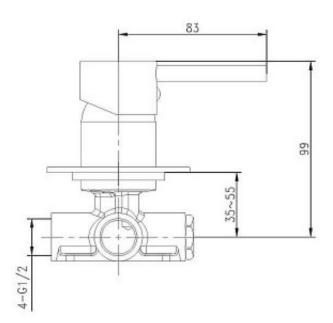

## **PRODUCT SPECIFICATION**

| 136015<br>Brass 4 port one piece body<br>Zinc Die Cast Handle<br>Chrome plated<br>Pin Lever<br>Coloured Hot and Cold indicator button<br>Visit www.raymor.com.au<br>80mm Square Wall plate |
|--------------------------------------------------------------------------------------------------------------------------------------------------------------------------------------------|
| 35mm Ceramic Disc<br>4 x Lugged Fixing points<br>35mm to 55mm                                                                                                                              |
| 4 x Lugged Fixing points<br>Hot and cold water inlet pressure should<br>be equal<br>Gravity feed not suitable<br>35mm to 55mm                                                              |
|                                                                                                                                                                                            |