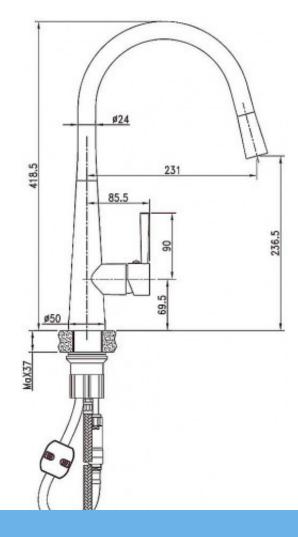

Spout Reach 231mm - Centre of Mixer to centre of

Aerator

Connector Tails Stainless Steel PEX Lined
Sink/Basin Mixer Swivel Spout with Pull out Spray

Operation

Veggie Hose Pull Out braided nylon hose

**Function** 

Mixer Height 236mm - Bench to centre of outlet

Bench Fixing Threaded tube socket
Shut Off 35mm Ceramic Disc
Veggie Hand Piece Chrome Plated

Material

Mount Surface Suitable for up to 37mm bench thickness Pressure Hot and cold water inlet pressure should

be equal

Gravity feed not suitable

Printed:27/09/2020

© Raymor 2017. All rights reserved.

Version 1 1/09/2017

All measurements are in millimetres and are to be used as a guide only. Specifications and materials may change without notice. Whilst all care has been taken to ensure that all details are correct at the time of print we reserve the right to correct any errors, inaccuracies or omissions or to change or update any details or information at any time without notice.