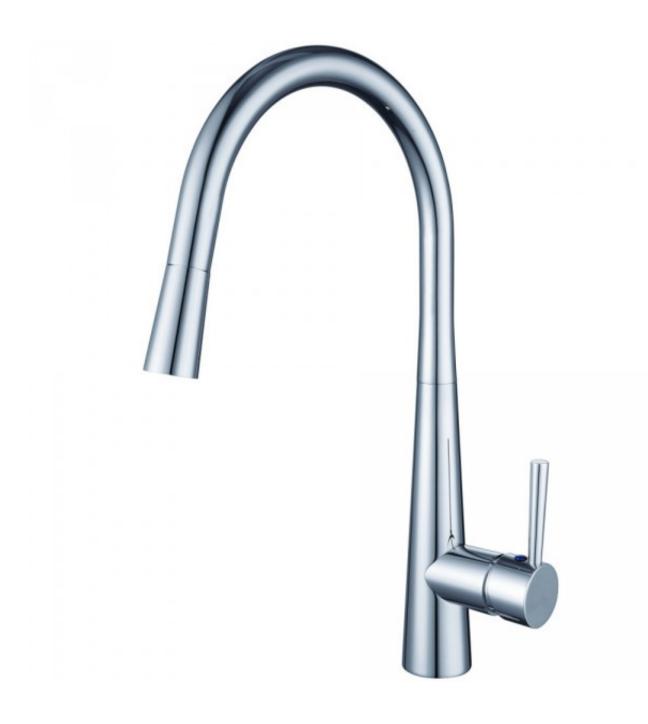

Madison Sink Mixer with Pull Out Spray

Product Code:137436

## Madison Sink Mixer with Pull Out Spray

## **PRODUCT SPECIFICATION**

Product Code 137436

Material Brass Body and Brass Hand Piece

Handle Zinc Die Cast Handle
Finish Chrome Plated
Handle Style Pin Lever

Hot/Cold Indicator
Warranty
WELS-Rating

Laser etched H and C on handle
Visit www.raymor.com.au
WELS 4 STAR 7.5L/min