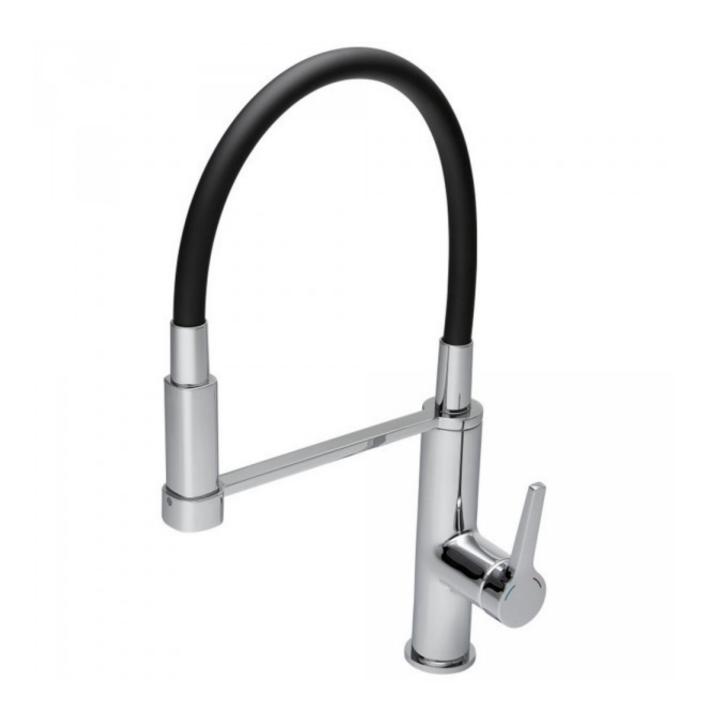

Delta Sink Mixer With Flexible Spout

Product Code:137439

## **Delta Sink Mixer With Flexible Spout**

## **PRODUCT SPECIFICATION**

Product Code 137439 Material Brass Body

Handle Zinc Die Cast Handle
Finish Chrome Plated
Handle Style Pin Lever

Hot/Cold Indicator Red and Blue indicator curved lines on

handle