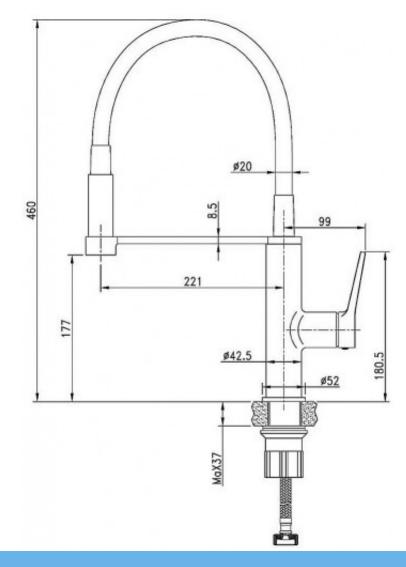

Warranty Visit www.raymor.com.au WELS-Rating WELS 4 STAR 7.5L/min

Spout Reach 221mm - Centre of Mixer to centre of

Aerator

Connector Tails Sink/Basin Mixer

Operation

Stainless Steel PEX Lined Rubber flexible spout hose

Mixer Height 177mm - Bench to centre of outlet Bench Fixing Threaded tube socket

Shut Off 35mm Ceramic Disc

Mount Surface Suitable for up to 37mm bench thickness Pressure Hot and cold water inlet pressure should