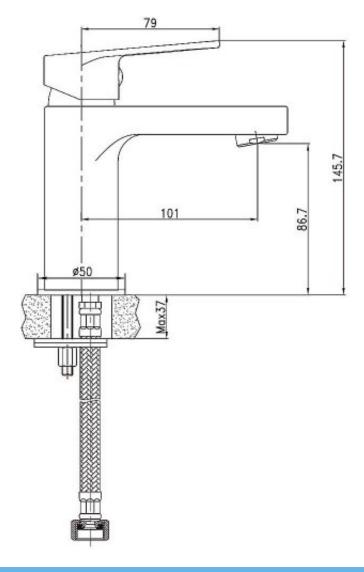

101mm - Centre of Mixer to centre of **Spout Reach** 

Aerator

**Connector Tails** Stainless Steel PEX Lined

Sink/Basin Mixer

Fixed position

Operation

86mm - Bench to centre of outlet **Mixer Height Bench Fixing** Threaded Rod & Horse Shoe Bracket

**Shut Off** 35mm Ceramic Disc

Suitable for up to 37mm bench thickness **Mount Surface** Hot and cold water inlet pressure should **Pressure** 

be equal

Gravity feed not suitable

Printed:27/09/2020

© Raymor 2017. All rights reserved.