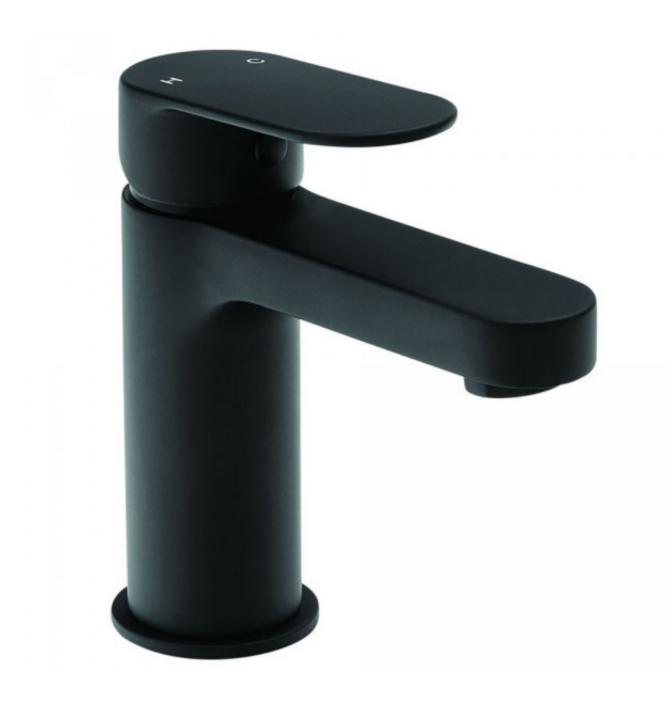

## **Raven Basin Mixer**

Product Code:150015

## Raven Basin Mixer

## PRODUCT SPECIFICATION

**Product Code** 150015 Material **Brass Body** 

Handle Zinc Die Cast Handle **Finish** Powder Coated Matte Black

**Handle Style** Paddle

Laser etched H and C on handle **Hot/Cold Indicator** Visit www.raymor.com.au Warranty **WELS-Rating** WELS 4 STAR 7.5L/min