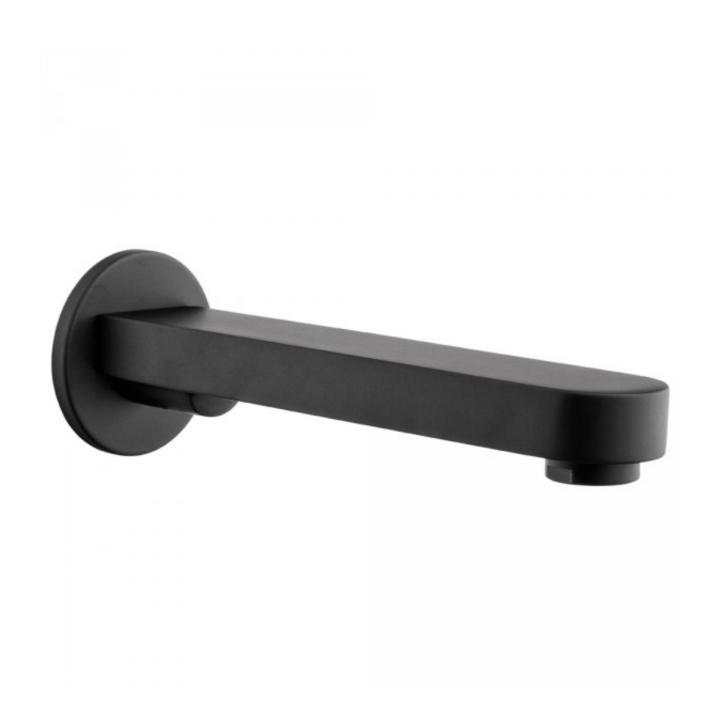

## **RAVEN BASIN/BATH WALL SPOUT 160MM**

Product Code:150018

## RAVEN BASIN/BATH WALL SPOUT 160MM

## **PRODUCT SPECIFICATION**

Product Code 150018 Material Brass

Finish Powder Coated Matte Black
Warranty Visit www.raymor.com.au
WELS-Rating WELS 4 STAR 7.5L/min

Spout Design Radiused

**Connection** 1/2" BSP female thread