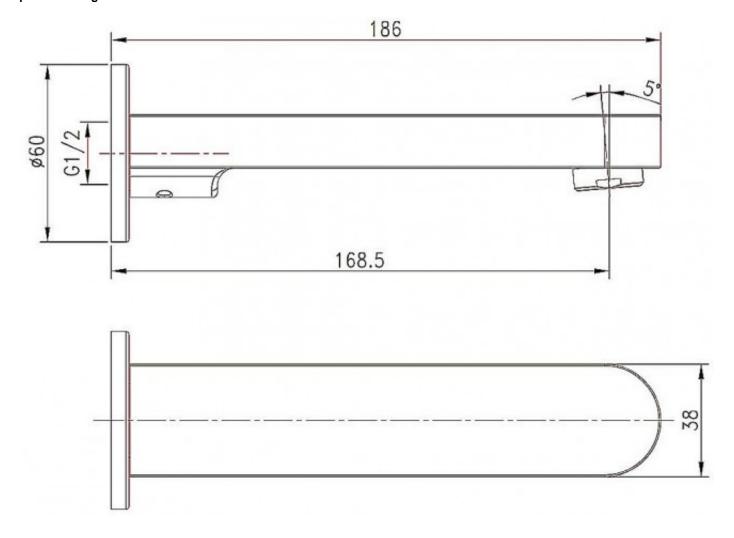

## **PRODUCT SPECIFICATION**

Product Code 150018 Material Brass

Finish Powder Coated Matte Black
Warranty Visit www.raymor.com.au
WELS-Rating WELS 4 STAR 7.5L/min

Spout Design Radiused

**Connection** 1/2" BSP female thread

Mounting Wall

Spout Dressing 60mm Diameter

Printed:27/09/2020

Version 1 1/09/2017

All measurements are in millimetres and are to be used as a guide only. Specifications and materials may change without notice. Whilst all care has been taken to ensure that all details are correct at the time of print we reserve the right to correct any errors, inaccuracies or omissions or to change or update any details or information at any time without notice.