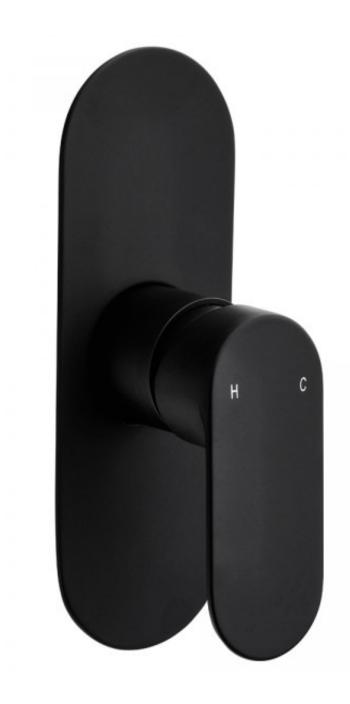

## **PRODUCT SPECIFICATION**

**Product Code** 150017

Brass 4 port one piece body Material Handle Zinc Die Cast Handle **Finish** Powder Coated Matte Black

**Handle Style** Paddle

Laser etched H and C on handle **Hot/Cold Indicator** Warranty Visit www.raymor.com.au

**Wall Plate** 185mm x 65mm Rectangular - Full

Radiused ends design/size **Shut Off** 35mm Ceramic Disc **Fixing** 4 x Lugged Fixing points

**Divertor Operation** 

**Installation Depth** 40mm to 60mm

Adjustment