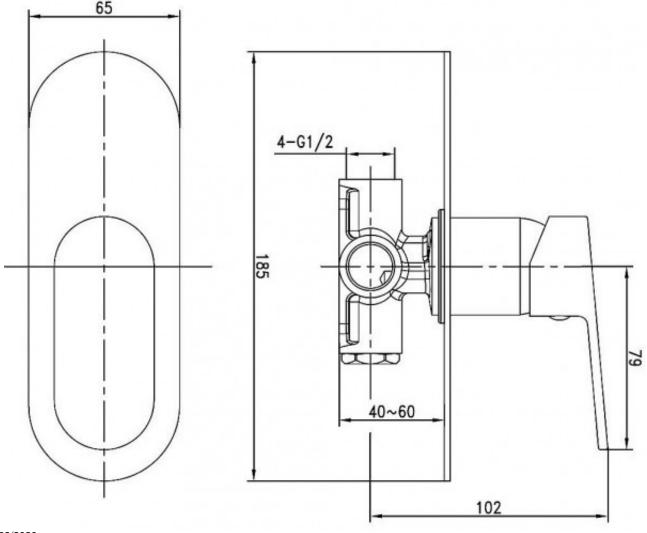

**Wall Plate** 185mm x 65mm Rectangular - Full

Radiused ends design/size **Shut Off** 35mm Ceramic Disc **Fixing** 4 x Lugged Fixing points

**Divertor Operation** 

**Installation Depth** 40mm to 60mm

Adjustment

**Wall Fixing** 4 x Lugged Fixing points

**Pressure** Hot and cold water inlet pressure should

40mm to 60mm

be equal

Gravity feed not suitable

**Finish Wall** 

Adjustment

Printed:27/09/2020