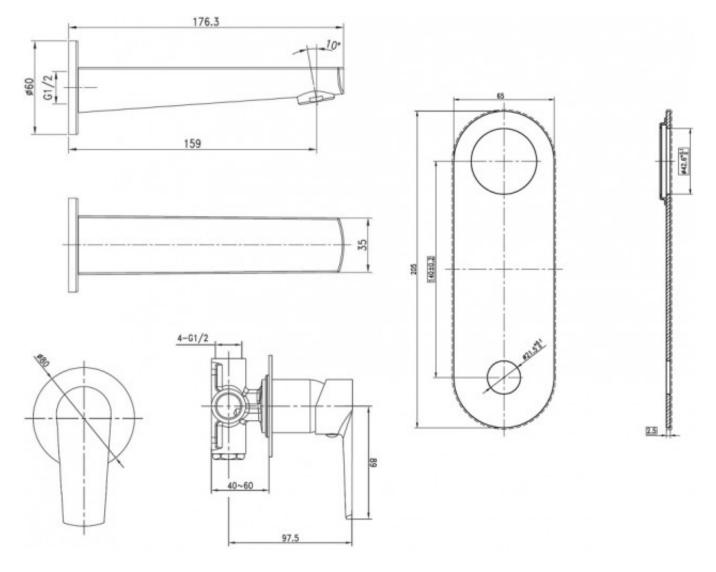

## **PRODUCT SPECIFICATION**

Product Code 152826 Material Brass Body

Handle Zinc Die Cast Handle Finish Chrome plated

Handle Style Paddle

InclusionsInstallation InstructionsWarrantyVisit www.raymor.com.auWELS-RatingWELS 4 STAR 7.5L/min

Wall Plate 205mm x 65mm - Full Radiused Ends

design/size

Shut Off 35mm Ceramic Disc

Pressure Hot and cold water inlet pressure should

be equal

Gravity feed not suitable

Printed:27/09/2020

© Raymor 2017. All rights reserved.