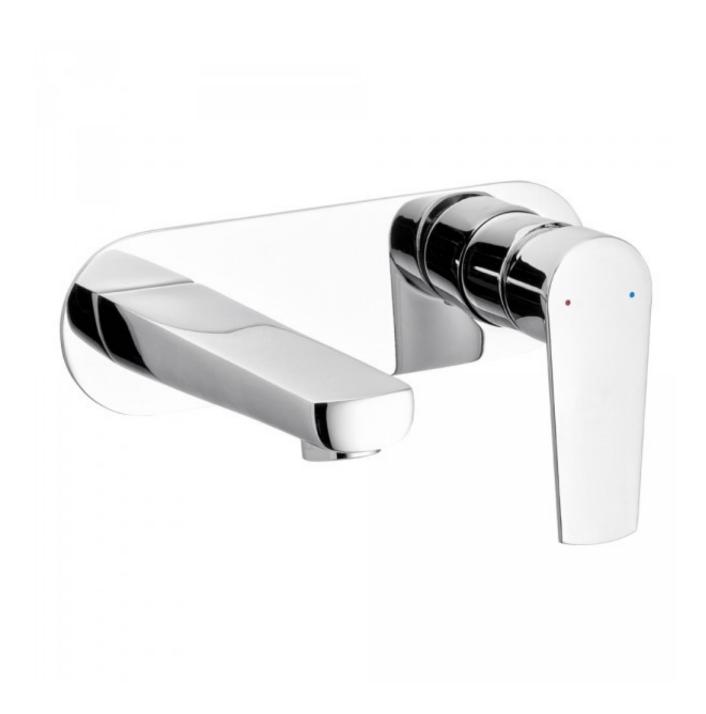

## ALPHA WALL BASIN/BATH MIXER 160MM SPOUT

Product Code:152826

## ALPHA WALL BASIN/BATH MIXER 160MM SPOUT

## **PRODUCT SPECIFICATION**

Product Code 152826 Material Brass Body

Handle Zinc Die Cast Handle Finish Chrome plated

Handle Style Paddle

InclusionsInstallation InstructionsWarrantyVisit www.raymor.com.auWELS-RatingWELS 4 STAR 7.5L/min