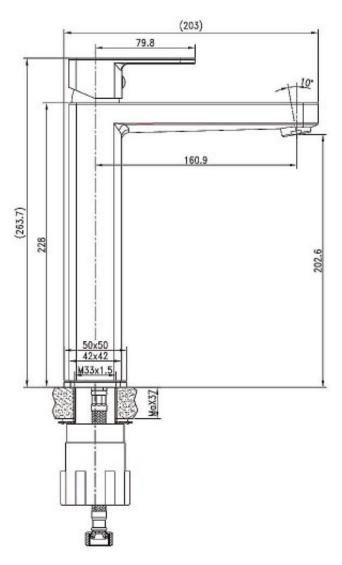

## **PRODUCT SPECIFICATION**

| Product Code       | 150022                                   |
|--------------------|------------------------------------------|
| Material           | Brass Body                               |
| Handle             | Zinc Die Cast Handle                     |
| Finish             | Powder Coated Matte Black                |
| Handle Style       | Paddle                                   |
| Hot/Cold Indicator | Laser etched H and C on handle           |
| Warranty           | Visit www.raymor.com.au                  |
| WELS-Rating        | WELS 4 STAR 7.5L/min                     |
| Spout Reach        | 160mm - Centre of Mixer to centre of     |
|                    | Aerator                                  |
| Connector Tails    | Stainless Steel PEX Lined                |
| Sink/Basin Mixer   | Fixed position                           |
| Operation          |                                          |
| Mixer Height       | 202mm - Bench to centre of outlet        |
| Bench Fixing       | Threaded tube socket                     |
| Shut Off           | 35mm Ceramic Disc                        |
| Mount Surface      | Suitable for up to 37mm bench thickness  |
| Pressure           | Hot and cold water inlet pressure should |
|                    | be equal                                 |
|                    | Gravity feed not suitable                |