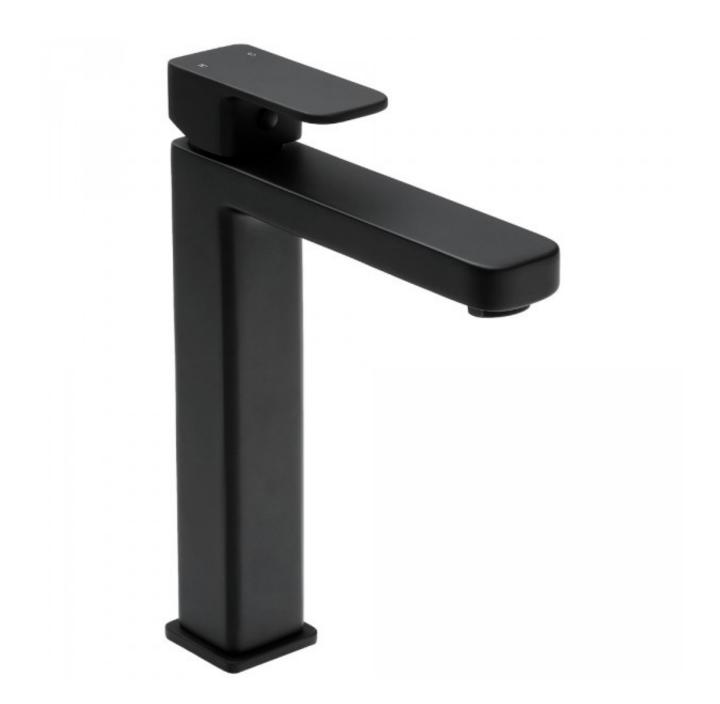

# Sigma Tower Basin Mixer

Product Code:150022

1800 RAYMOR raymor.com.au

# Sigma Tower Basin Mixer

## **PRODUCT SPECIFICATION**

| Product Code       | 150022                                   |
|--------------------|------------------------------------------|
| Material           | Brass Body                               |
| Handle             | Zinc Die Cast Handle                     |
| Finish             | Powder Coated Matte Black                |
| Handle Style       | Paddle                                   |
| Hot/Cold Indicator | Laser etched H and C on handle           |
| Warranty           | Visit www.raymor.com.au                  |
| WELS-Rating        | WELS 4 STAR 7.5L/min                     |
| Spout Reach        | 160mm - Centre of Mixer to centre of     |
|                    | Aerator                                  |
| Connector Tails    | Stainless Steel PEX Lined                |
| Sink/Basin Mixer   | Fixed position                           |
| Operation          |                                          |
| Mixer Height       | 202mm - Bench to centre of outlet        |
| Bench Fixing       | Threaded tube socket                     |
| Shut Off           | 35mm Ceramic Disc                        |
| Mount Surface      | Suitable for up to 37mm bench thickness  |
| Pressure           | Hot and cold water inlet pressure should |
|                    | be equal                                 |
|                    | Gravity feed not suitable                |