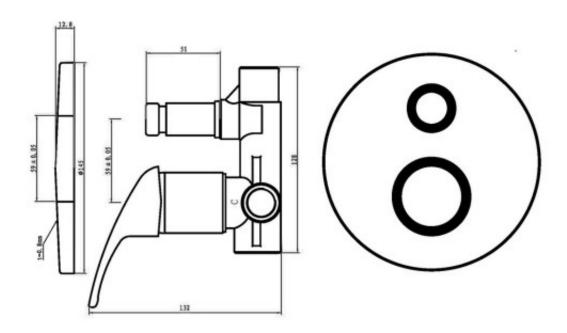

## **PRODUCT SPECIFICATION**

Product Code 153355 Material Brass Body

Handle Zinc Die Cast Handle Finish Chrome plated

Handle StyleConventional radiused endInclusionsInstallation InstructionsWarrantyVisit raymor.com.auShut Off35mm Ceramic Disc

Pressure Hot and cold water inlet pressure should

be equal

Gravity feed not suitable

Printed:27/09/2020

Version 1.1 31/01/2018

All measurements are in millimetres and are to be used as a guide only. Specifications and materials may change without notice. Whilst all care has been taken to ensure that all detail are correct at the time of print we reserve the right to correct any errors, inaccuracies or omissions or to change or update any details or information at any time without notice.