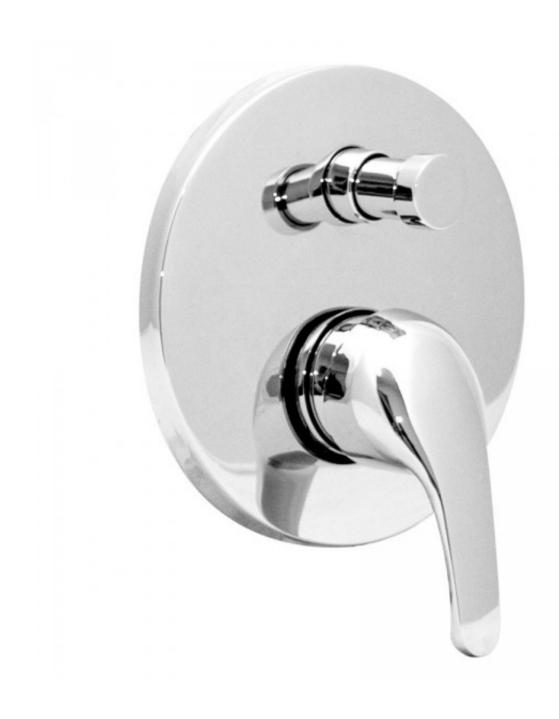

Surrey Bath/shower Mixer With Diverter

Product Code:153355

## Surrey Bath/shower Mixer With Diverter

## **PRODUCT SPECIFICATION**

Product Code 153355 Material Brass Body

Handle Zinc Die Cast Handle Finish Chrome plated

Handle StyleConventional radiused endInclusionsInstallation InstructionsWarrantyVisit raymor.com.auShut Off35mm Ceramic Disc