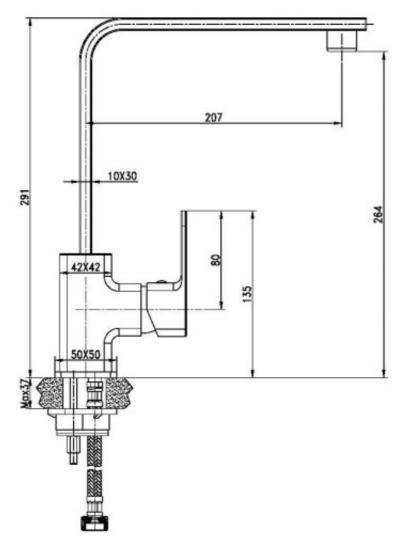

### **PRODUCT SPECIFICATION**

| Product Code     | 156273                                  |
|------------------|-----------------------------------------|
| Material         | Brass Body                              |
| Finish           | PVD Matt Black                          |
| Handle Style     | Paddle                                  |
| WELS-Rating      | WELS 5 STAR 6L/min                      |
| Spout Reach      | 207mm - Centre of Mixer to centre of    |
|                  | Aerator                                 |
| Connector Tails  | Stainless Steel PEX Lined               |
| Sink/Basin Mixer | Swivel spout                            |
| Operation        |                                         |
| Mixer Height     | 264mm - Bench to centre of outlet       |
| Bench Fixing     | Threaded Rod & Horse Shoe Bracket       |
| Shut Off         | Ceramic Disc                            |
| Mount Surface    | Suitable for up to 37mm bench thickness |
|                  | •                                       |