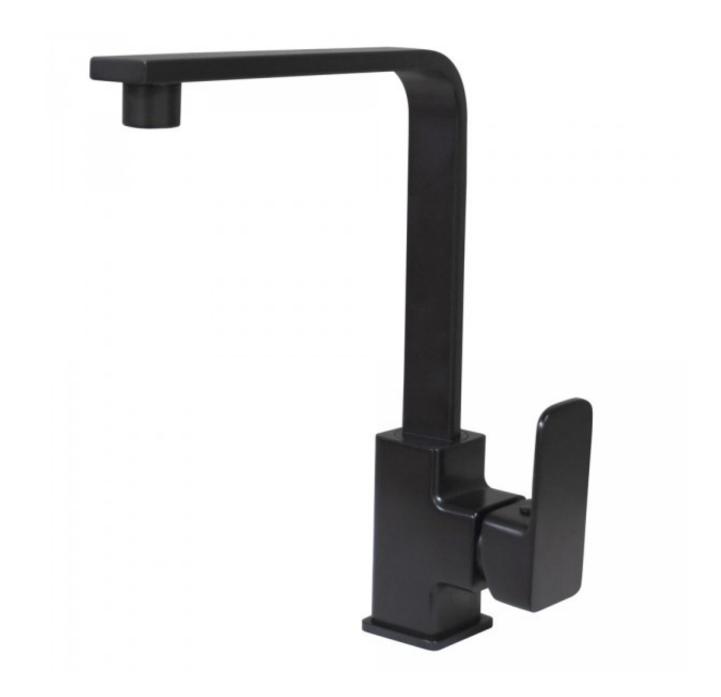

# Sigma Square Neck Sink Mixer

Product Code:156273

1800 RAYMOR raymor.com.au

## Sigma Square Neck Sink Mixer

### **PRODUCT SPECIFICATION**

| Product Code     | 156273                                  |
|------------------|-----------------------------------------|
| Material         | Brass Body                              |
| Finish           | PVD Matt Black                          |
| Handle Style     | Paddle                                  |
| WELS-Rating      | WELS 5 STAR 6L/min                      |
| Spout Reach      | 207mm - Centre of Mixer to centre of    |
|                  | Aerator                                 |
| Connector Tails  | Stainless Steel PEX Lined               |
| Sink/Basin Mixer | Swivel spout                            |
| Operation        |                                         |
| Mixer Height     | 264mm - Bench to centre of outlet       |
| Bench Fixing     | Threaded Rod & Horse Shoe Bracket       |
| Shut Off         | Ceramic Disc                            |
| Mount Surface    | Suitable for up to 37mm bench thickness |
|                  | •                                       |