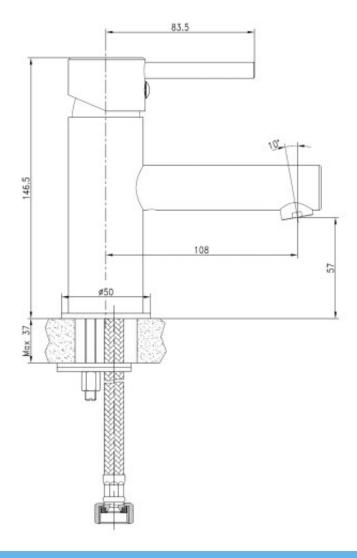

**Spout Reach** 108mm - Centre of mixer to centre of

aerator

Connector Tails Stainless Steel PEX Lined

Sink/Basin Mixer

Operation

Fixed spout

Mixer Height 146mm - Bench to centre of outlet

Bench Fixing Threaded Rod & Horse Shoe Bracket

Shut Off Ceramic Disc

Mount Surface Suitable for up to 37mm bench thickness Pressure Hot and cold water inlet pressure should

be equal

Gravity feed not suitable

Printed:27/09/2020