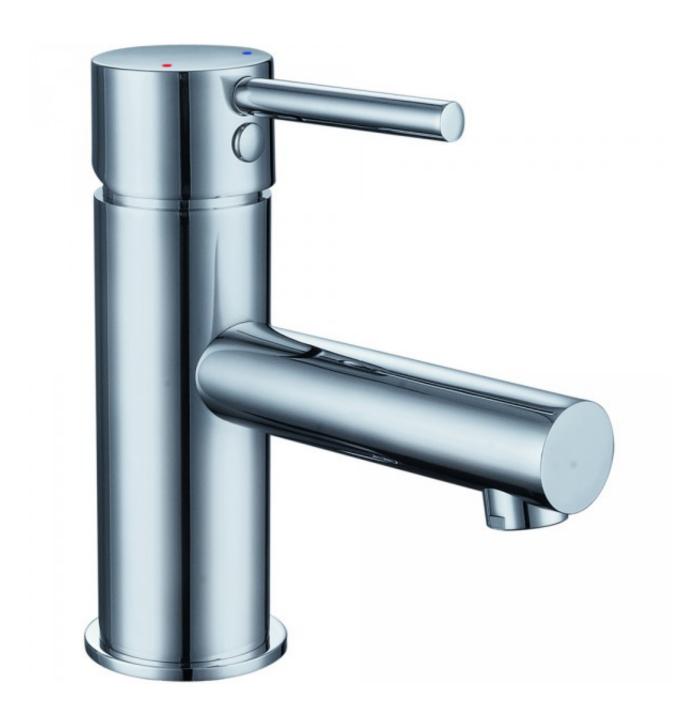

**Projix Fixed Spout Basin Mixer** 

Product Code:156283

## **Projix Fixed Spout Basin Mixer**

## **PRODUCT SPECIFICATION**

Product Code 156283

Material Brass Body
Handle Zinc

Finish Chrome plated

Handle Style Pin

Hot/Cold IndicatorRed and blue dots on handleInclusionsInstallation InstructionsWarrantyVisit raymor.com.auWELS-RatingWELS 5 STAR 6L/min