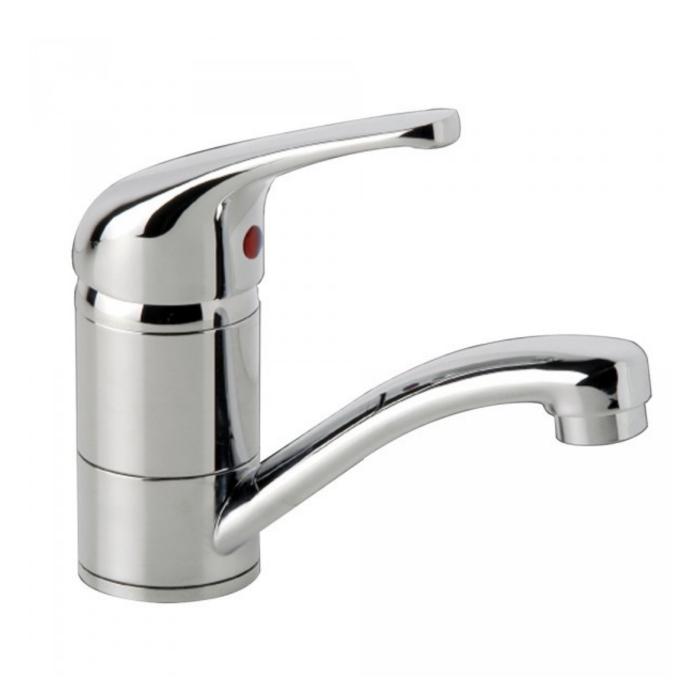

# Banjo Brass Cartridge Basin Mixer Swivel

Product Code:154378

1800 RAYMOR raymor.com.au

## Banjo Brass Cartridge Basin Mixer Swivel