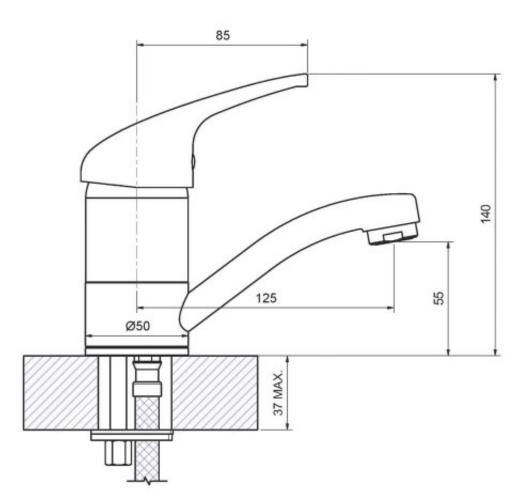

### **PRODUCT SPECIFICATION**

| Product Code       | 154378                                   |
|--------------------|------------------------------------------|
| Finish             | Chrome plated                            |
| Handle Style       | Conventional radiused end                |
| Hot/Cold Indicator | Coloured Hot and Cold indicator button   |
| Inclusions         | Installation Instructions                |
| Warranty           | Visit raymor.com.au                      |
| WELS-Rating        | WELS 6 STAR 4.0L/min                     |
| Spout Reach        | 125mm - Centre of mixer to centre of     |
|                    | aerator                                  |
| Connector Tails    | Stainless Steel PEX Lined                |
| Sink/Basin Mixer   | Swivel spout                             |
| Operation          |                                          |
| Mixer Height       | 55mm - Bench to centre of outlet         |
| Bench Fixing       | Threaded Rod & Horse Shoe Bracket        |
| Shut Off           | Ceramic Disc                             |
| Mount Surface      | Suitable for up to 36mm bench thickness  |
| Pressure           | Hot and cold water inlet pressure should |
|                    | be equal Gravity feed not suitable       |