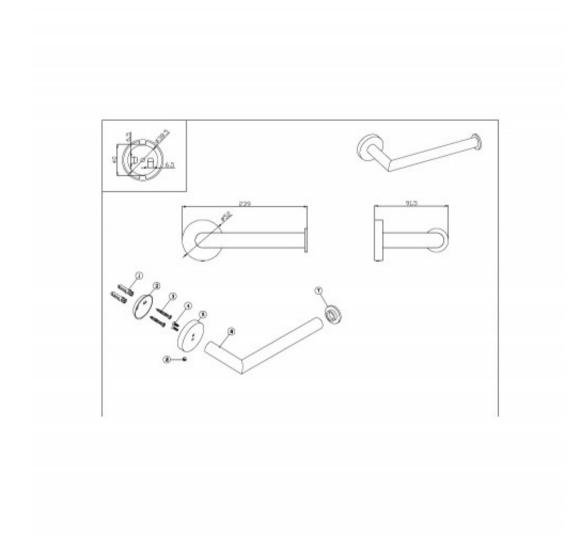

## **PRODUCT SPECIFICATION**

Product Code 156584

Material Brass Construction

Finish Chrome

Warranty Visit raymor.com.au

Printed:27/09/2020

© Raymor 2017. All rights reserved.

All measurements are in millimetres and are to be used as a guide only. Specifications and materials may change without notice. Whilst all care has been taken to ensure that all details are correct at the time of print we reserve the right to correct any errors, inaccuracies or omissions or to change or update any details or information at any time without notice.