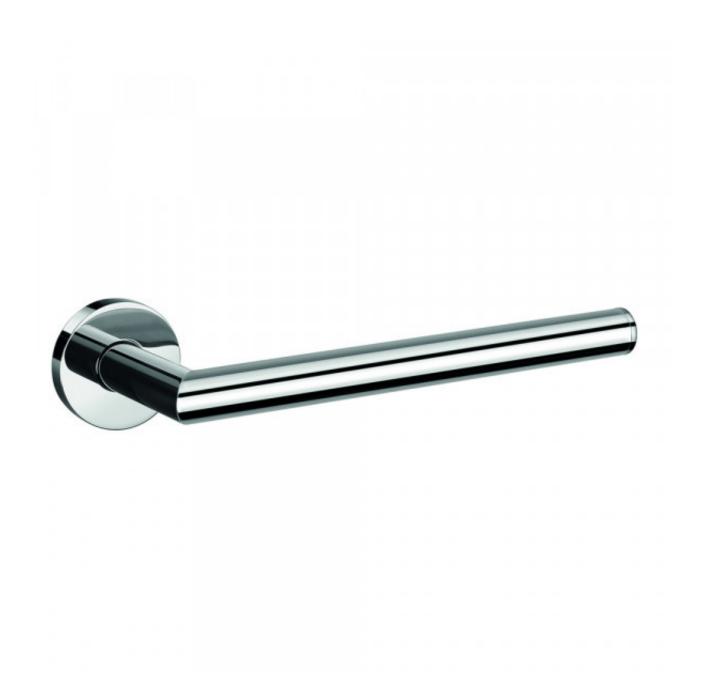

## **Boston II Hand Towel Rail**

Product Code:156584

## **Boston II Hand Towel Rail**

## **PRODUCT SPECIFICATION**

Product Code 156584

Material Brass Construction

Finish Chrome

Warranty Visit raymor.com.au

Printed:27/09/2020

© Raymor 2017. All rights reserved.

All measurements are in millimetres and are to be used as a guide only. Specifications and materials may change without notice. Whilst all care has been taken to ensure that all details are correct at the time of print we reserve the right to correct any errors, inaccuracies or omissions or to change or update any details or information at any time without notice.