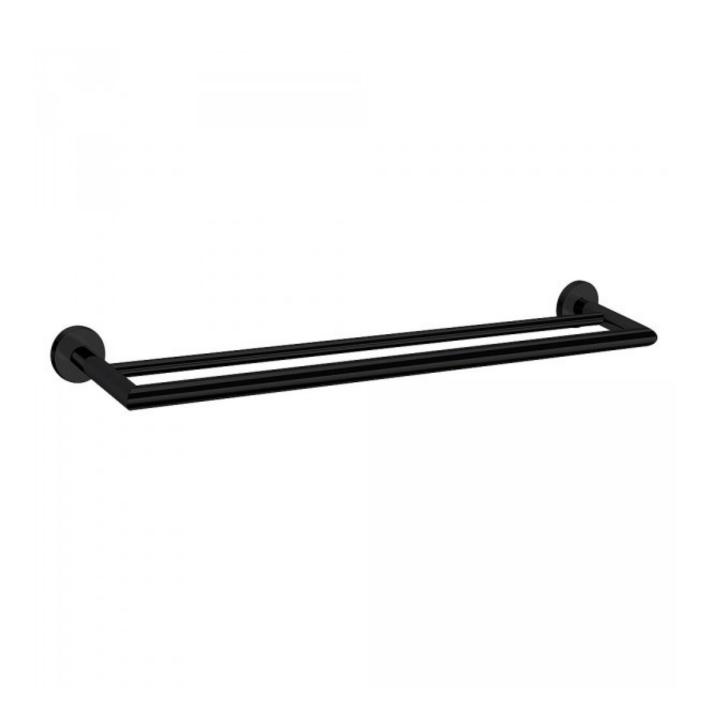

## Boston II Double Towel Rail 850mm Black

Product Code:156578

## Boston II Double Towel Rail 850mm Black