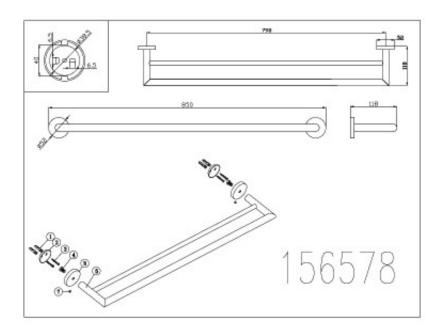

## **PRODUCT SPECIFICATION**

Product Code 156578

Material Brass Construction

Finish Powder Coated Matte Black Finish

InclusionsInstallation InstructionsWarrantyVisit raymor.com.au

Printed:27/09/2020

All measurements are in millimetres and are to be used as a guide only. Specifications and materials may change without notice. Whilst all care has been taken to ensure that all details are correct at the time of print we reserve the right to correct any errors, inaccuracies or omissions or to change or update any details or information at any time without notice.