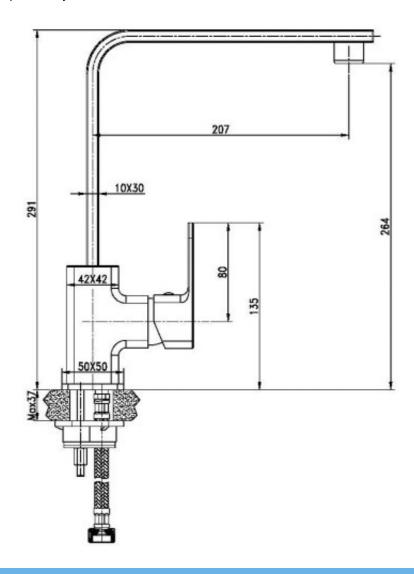

**Spout Reach** 207mm - Centre of mixer to centre of

Aerator

Connector Tails Stainless Steel PEX Lined

Sink/Basin Mixer

Operation

Swivel spout

Mixer Height 264mm - Bench to centre of outlet

Bench Fixing Threaded Rod & Horse Shoe Bracket

Shut Off Ceramic Disc

Mount Surface Suitable for up to 37mm bench thickness Pressure Hot and cold water inlet pressure should

be equal Gravity feed not suitable

Printed:27/09/2020