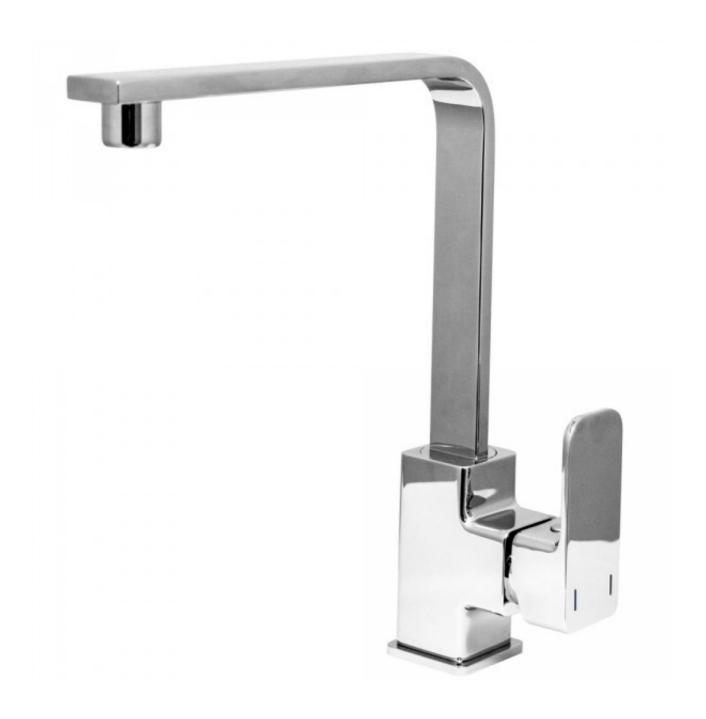

## SIGMA SQUARE NECK SINK MIXER

Product Code:154456

## PRODUCT SPECIFICATION

Product Code 154456 Material Brass Body

Handle Zinc Die Cast Handle
Finish Chrome plated
Handle Style Paddle

Hot/Cold Indicator Red and Blue indicator lines on handle

InclusionsInstallation InstructionsWarrantyVisit raymor.com.auWELS-RatingWELS 5 STAR 6.0L/min