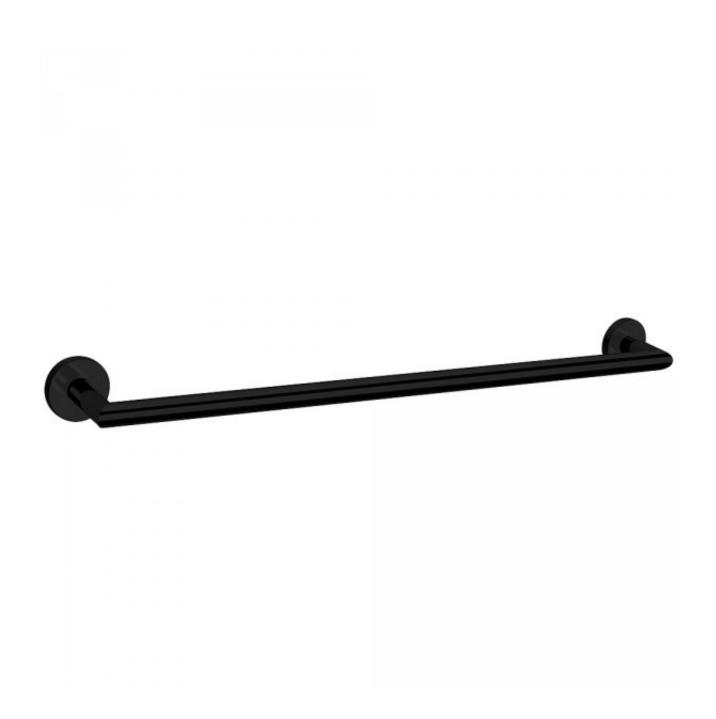

## Boston II Single Towel Rail 850mm Black

Product Code:156581

## Boston II Single Towel Rail 850mm Black