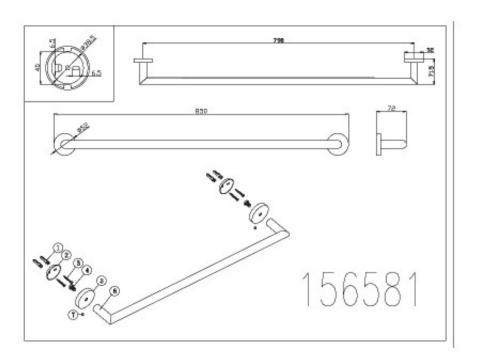

## **PRODUCT SPECIFICATION**

Product Code 156581

Material Brass Construction

Finish Powder Coated Matte Black Finish

InclusionsInstallation InstructionsWarrantyVisit raymor.com.au

Printed:27/09/2020

All measurements are in millimetres and are to be used as a guide only. Specifications and materials may change without notice. Whilst all care has been taken to ensure that all details are correct at the time of print we reserve the right to correct any errors, inaccuracies or omissions or to change or update any details or information at any time without notice.