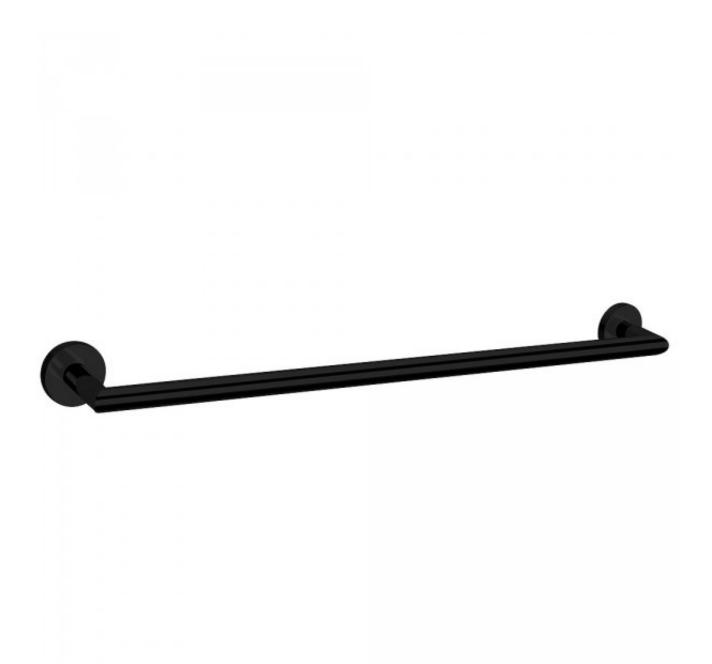

## Boston II Single Towel Rail 650mm Black

Product Code:156580

1800 RAYMOR raymor.com.au

## Boston II Single Towel Rail 650mm Black

## **PRODUCT SPECIFICATION**

| Product Code | 156580                           |
|--------------|----------------------------------|
| Material     | Brass Construction               |
| Finish       | Powder Coated Matte Black Finish |
| Inclusions   | Installation Instructions        |
| Warranty     | Visit raymor.com.au              |