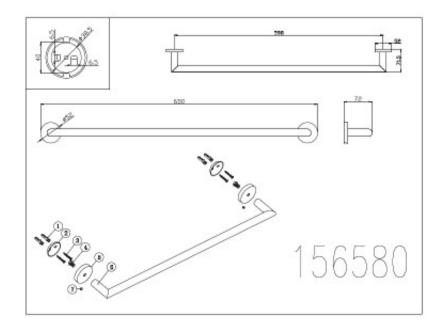

## **PRODUCT SPECIFICATION**

| Product Code | 156580                           |
|--------------|----------------------------------|
| Material     | Brass Construction               |
| Finish       | Powder Coated Matte Black Finish |
| Inclusions   | Installation Instructions        |
| Warranty     | Visit raymor.com.au              |

## © Raymor 2017. All rights reserved.

All measurements are in millimetres and are to be used as a guide only. Specifications and materials may change without notice. Whilst all care has been taken to ensure that all details are correct at the time of print we reserve the right to correct any errors, inaccuracies or omissions or to change or update any details or information at any time without notice.