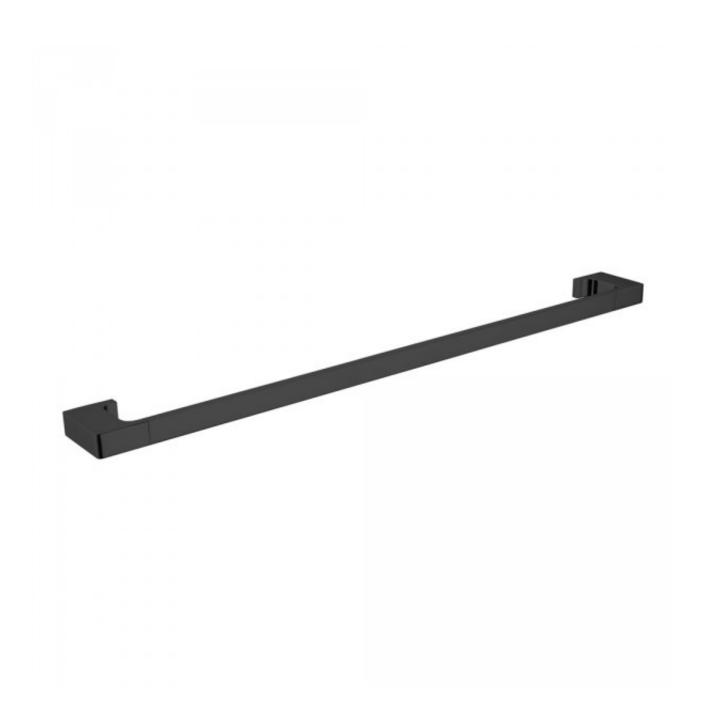

## Edge II Single Towel Rail 785mm Black

Product Code:156592

## Edge II Single Towel Rail 785mm Black