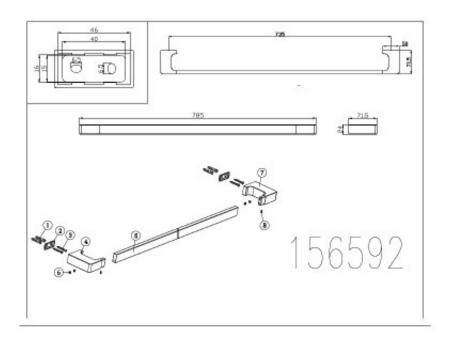

## **PRODUCT SPECIFICATION**

Product Code 156592

Material Brass Construction

Finish Powder Coated Matte Black Finish

InclusionsInstallation InstructionsWarrantyVisit raymor.com.au

Printed:27/09/2020

© Raymor 2017. All rights reserved.

All measurements are in millimetres and are to be used as a guide only. Specifications and materials may change without notice. Whilst all care has been taken to ensure that all details are correct at the time of print we reserve the right to correct any errors, inaccuracies or omissions or to change or update any details or information at any time without notice.