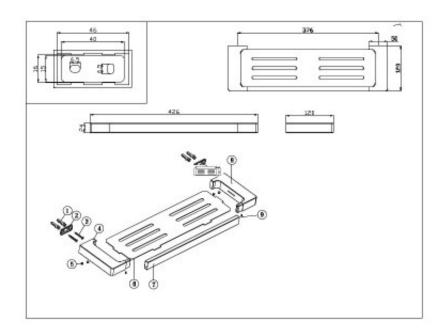

## **PRODUCT SPECIFICATION**

Product Code 156595

Material Brass Construction

Finish Chrome

Warranty Visit raymor.com.au

Size 425mm

Printed:27/09/2020

© Raymor 2017. All rights reserved.

All measurements are in millimetres and are to be used as a guide only. Specifications and materials may change without notice. Whilst all care has been taken to ensure that all details are correct at the time of print we reserve the right to correct any errors, inaccuracies or omissions or to change or update any details or information at any time without notice.