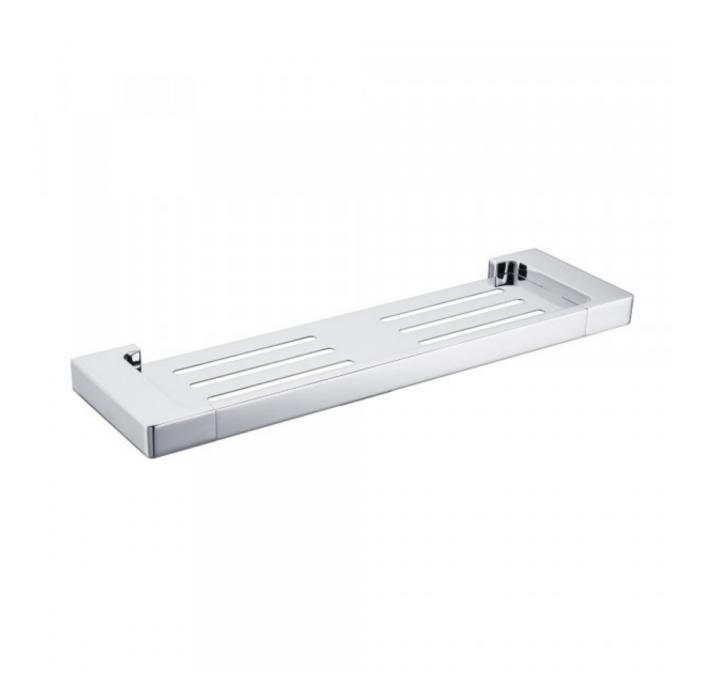

## Edge II Metal Shelf 425mm

Product Code:156595

## Edge II Metal Shelf 425mm

## **PRODUCT SPECIFICATION**

Product Code 156595

Material Brass Construction

Finish Chrome

Warranty Visit raymor.com.au

Size 425mm

Printed:27/09/2020

© Raymor 2017. All rights reserved.