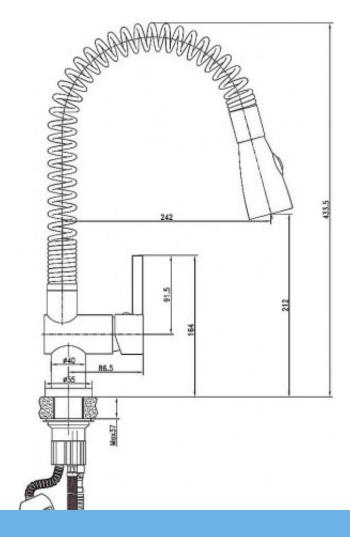

Warranty Visit www.raymor.com.au WELS-Rating WELS 4 STAR 7.5L/min

Spout Reach 242mm - Centre of Mixer to centre of

Aerator

Connector Tails Stainless Steel PEX Lined
Sink/Basin Mixer Spring loaded with Pull out Spray

Operation

Veggie Hose Pull Out braided nylon hose

**Function** 

Mixer Height 212mm - Bench to centre of outlet

Bench Fixing Threaded tube socket
Shut Off 35mm Ceramic Disc
Veggie Hand Piece Chrome Plated Plastic

Material

Mount Surface Suitable for up to 37mm bench thickness Pressure Hot and cold water inlet pressure should

be equal

Gravity feed not suitable

Printed:27/09/2020

© Raymor 2017. All rights reserved.

Version 1 1/09/2017