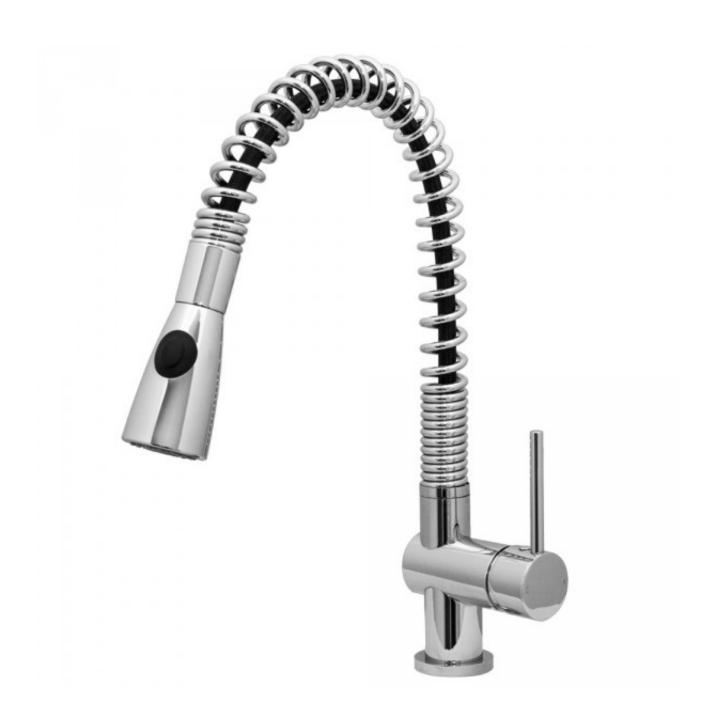

## **Hudson Sink Mixer**

Product Code:137434

## **Hudson Sink Mixer**

## PRODUCT SPECIFICATION

Product Code 137434

Material Brass Body and Plastic hand piece

Handle Zinc Die Cast Handle
Finish Chrome Plated
Handle Style Pin Lever

Hot/Cold Indicator Coloured Hot and Cold indicator button