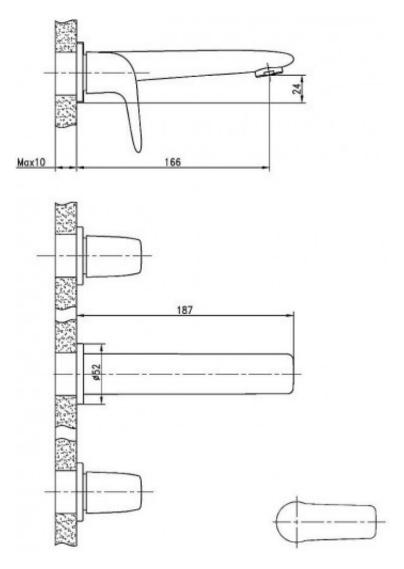

## **PRODUCT SPECIFICATION**

Product Code 136020 Finish Chrome plated

Handle Style Lever

Hot/Cold IndicatorRed and blue lines on handleWarrantyVisit www.raymor.com.auWELS-RatingWELS 4 STAR 7.5L/min

**Spout Reach** 166mm - From wall to centre of aerator

Shut Off Ceramic Disc
Spout Design Straight radiused
Operation Quarter turn

Printed:27/09/2020

Version 1 1/09/2017

All measurements are in millimetres and are to be used as a guide only. Specifications and materials may change without notice. Whilst all care has been taken to ensure that all details are correct at the time of print we reserve the right to correct any errors, inaccuracies or omissions or to change or update any details or information at any time without notice.