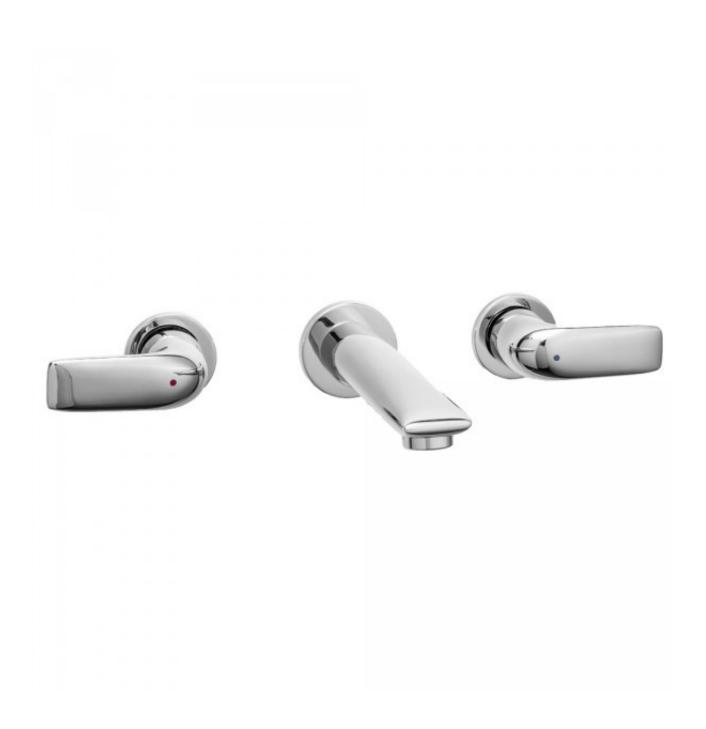

## Tanami Wall Basin/Bath Set 160mm

Product Code:136020

## Tanami Wall Basin/Bath Set 160mm

## **PRODUCT SPECIFICATION**

Product Code 136020 Finish Chrome plated

Handle Style Lever

Hot/Cold IndicatorRed and blue lines on handleWarrantyVisit www.raymor.com.auWELS-RatingWELS 4 STAR 7.5L/min

**Spout Reach** 166mm - From wall to centre of aerator