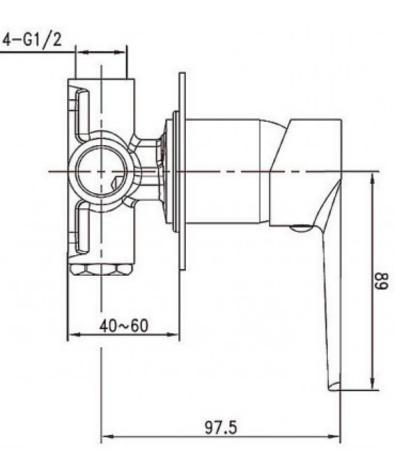

## **PRODUCT SPECIFICATION**

| Product Code<br>Material | 150013<br>Brass 4 port one piece body    |
|--------------------------|------------------------------------------|
| Handle                   | Zinc Die Cast Handle                     |
| Finish                   | Chrome plated                            |
| Handle Style             | Paddle                                   |
| Hot/Cold Indicator       | Red and Blue indicator dots on handle    |
| Warranty                 | Visit www.raymor.com.au                  |
| Wall Plate               | 80mm Round Wall Plate                    |
| design/size              |                                          |
| Shut Off                 | 35mm Ceramic Disc                        |
| Fixing                   | 4 x Lugged Fixing points                 |
| Divertor Operation       |                                          |
| Installation Depth       | 30mm to 60mm                             |
| Adjustment               |                                          |
| Wall Fixing              | 4 x Lugged Fixing points                 |
| Pressure                 | Hot and cold water inlet pressure should |
|                          | be equal                                 |
|                          | Gravity feed not suitable                |
| Finish Wall              | 30mm to 60mm                             |
| A diversion and          |                                          |

Adjustment