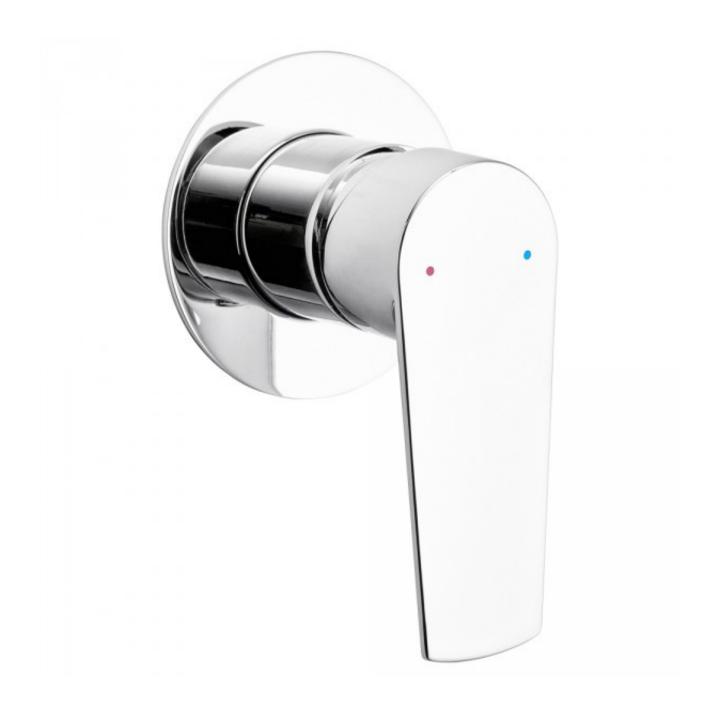

## **PRODUCT SPECIFICATION**

| Product Code<br>Material | 150013<br>Brass 4 port one piece body    |
|--------------------------|------------------------------------------|
| Handle                   | Zinc Die Cast Handle                     |
| Finish                   | Chrome plated                            |
| Handle Style             | Paddle                                   |
| Hot/Cold Indicator       | Red and Blue indicator dots on handle    |
| Warranty                 | Visit www.raymor.com.au                  |
| Wall Plate               | 80mm Round Wall Plate                    |
| design/size              |                                          |
| Shut Off                 | 35mm Ceramic Disc                        |
| Fixing                   | 4 x Lugged Fixing points                 |
| Divertor Operation       |                                          |
| Installation Depth       | 30mm to 60mm                             |
| Adjustment               |                                          |
| Wall Fixing              | 4 x Lugged Fixing points                 |
| Pressure                 | Hot and cold water inlet pressure should |
|                          | be equal                                 |
|                          | Gravity feed not suitable                |
| Finish Wall              | 30mm to 60mm                             |
| A diversion and          |                                          |