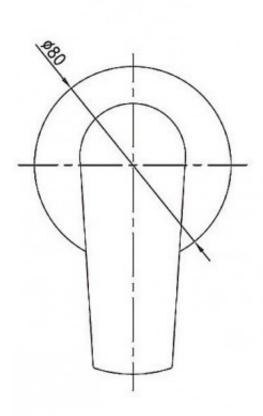

## **PRODUCT SPECIFICATION**

| Product Code<br>Material | 150013<br>Brass 4 port one piece body    |
|--------------------------|------------------------------------------|
| Handle                   | Zinc Die Cast Handle                     |
| Finish                   | Chrome plated                            |
| Handle Style             | Paddle                                   |
| Hot/Cold Indicator       | Red and Blue indicator dots on handle    |
| Warranty                 | Visit www.raymor.com.au                  |
| Wall Plate               | 80mm Round Wall Plate                    |
| design/size              |                                          |
| Shut Off                 | 35mm Ceramic Disc                        |
| Fixing                   | 4 x Lugged Fixing points                 |
| Divertor Operation       |                                          |
| Installation Depth       | 30mm to 60mm                             |
| Adjustment               |                                          |
| Wall Fixing              | 4 x Lugged Fixing points                 |
| Pressure                 | Hot and cold water inlet pressure should |
|                          | be equal                                 |
|                          | Gravity feed not suitable                |
| Finish Wall              | 30mm to 60mm                             |
| A diversion and          |                                          |