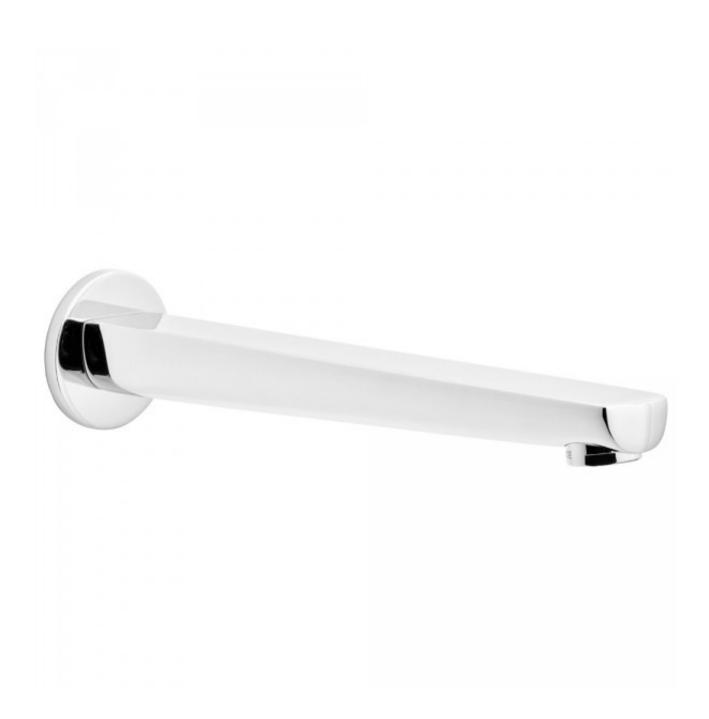

## ALPHA BASIN/BATH WALL SPOUT 220MM

Product Code:150011

## ALPHA BASIN/BATH WALL SPOUT 220MM