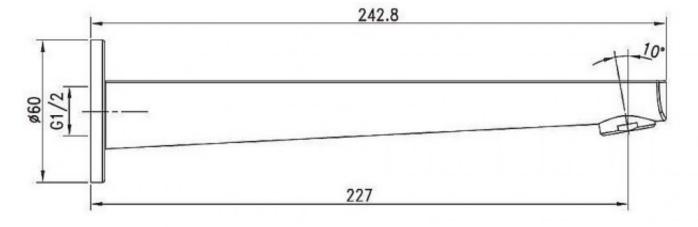

## **PRODUCT SPECIFICATION**

Product Code 150011 Material Brass

Finish Chrome plated

Warranty Visit www.raymor.com.au WELS-Rating WELS 4 STAR 7.5L/min

Spout Design Radiused

Connection 1/2" BSP female thread

Mounting Wall

Spout Dressing 60mm Diameter

Printed:27/09/2020

Version 1 1/09/2017

All measurements are in millimetres and are to be used as a guide only. Specifications and materials may change without notice. Whilst all care has been taken to ensure that all detail are correct at the time of print we reserve the right to correct any errors, inaccuracies or omissions or to change or update any details or information at any time without notice.