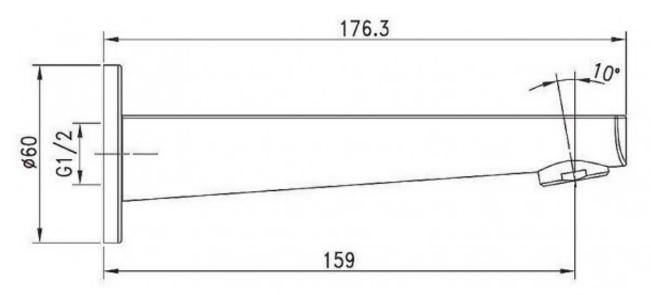

## **PRODUCT SPECIFICATION**

| Product Code   | 150010                  |
|----------------|-------------------------|
| Material       | Brass                   |
| Finish         | Chrome plated           |
| Warranty       | Visit www.raymor.com.au |
| WELS-Rating    | WELS 4 STAR 7.5L/min    |
| Spout Design   | Radiused                |
| Connection     | 1/2" BSP female thread  |
| Mounting       | Wall                    |
| Spout Dressing | 60mm Diameter           |