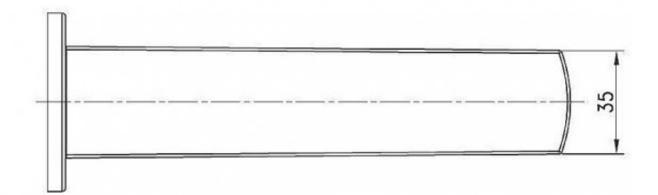

## **PRODUCT SPECIFICATION**

| Product Code   | 150010                  |
|----------------|-------------------------|
| Material       | Brass                   |
| Finish         | Chrome plated           |
| Warranty       | Visit www.raymor.com.au |
| WELS-Rating    | WELS 4 STAR 7.5L/min    |
| Spout Design   | Radiused                |
| Connection     | 1/2" BSP female thread  |
| Mounting       | Wall                    |
| Spout Dressing | 60mm Diameter           |