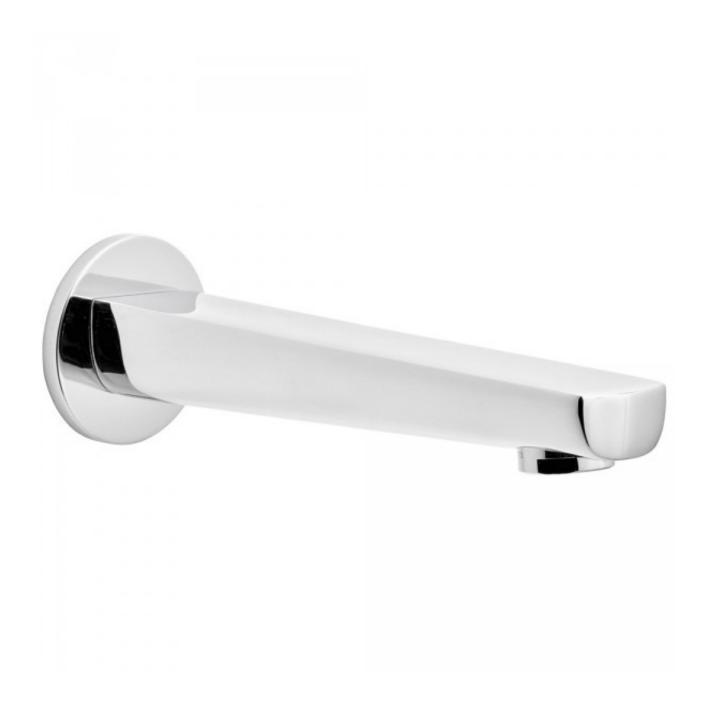

# ALPHA BASIN/BATH WALL SPOUT 160MM

Product Code:150010

1800 RAYMOR raymor.com.au

## ALPHA BASIN/BATH WALL SPOUT 160MM

## **PRODUCT SPECIFICATION**

| Product Code   | 150010                  |
|----------------|-------------------------|
| Material       | Brass                   |
| Finish         | Chrome plated           |
| Warranty       | Visit www.raymor.com.au |
| WELS-Rating    | WELS 4 STAR 7.5L/min    |
| Spout Design   | Radiused                |
| Connection     | 1/2" BSP female thread  |
| Mounting       | Wall                    |
| Spout Dressing | 60mm Diameter           |