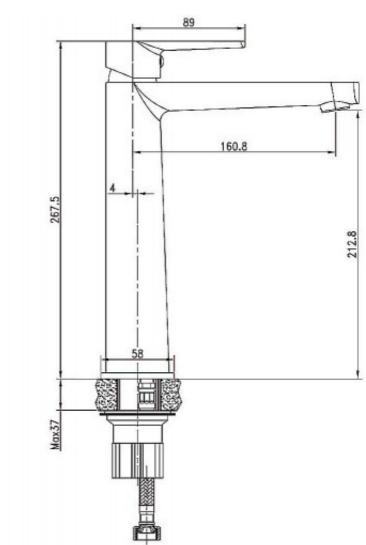

## **PRODUCT SPECIFICATION**

| Product Code<br>Material | 150009<br>Brass Body                     |
|--------------------------|------------------------------------------|
| Handle                   | Zinc Die Cast Handle                     |
| Finish                   | Chrome Plated                            |
| Handle Style             | Paddle                                   |
| Hot/Cold Indicator       | Red and Blue indicator Dots on handle    |
| Warranty                 | Visit www.raymor.com.au                  |
| WELS-Rating              | WELS 4 STAR 7.5L/min                     |
| Spout Reach              | 160mm - Centre of Mixer to centre of     |
|                          | Aerator                                  |
| Connector Tails          | Stainless Steel PEX Lined                |
| Sink/Basin Mixer         | Fixed position                           |
| Operation                |                                          |
| Mixer Height             | 212mm - Bench to centre of outlet        |
| Bench Fixing             | Threaded tube socket                     |
| Shut Off                 | 35mm Ceramic Disc                        |
| Mount Surface            | Suitable for up to 37mm bench thickness  |
| Pressure                 | Hot and cold water inlet pressure should |
|                          | be equal                                 |
|                          | Gravity feed not suitable                |