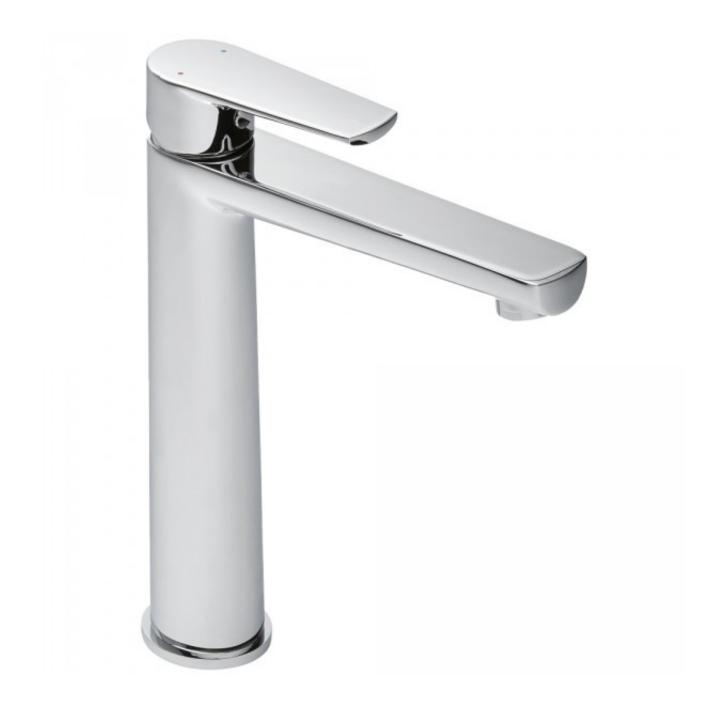

# Alpha Tower Basin Mixer

Product Code:150009

1800 RAYMOR raymor.com.au

## Alpha Tower Basin Mixer

## **PRODUCT SPECIFICATION**

| Product Code<br>Material | 150009<br>Brass Body                     |
|--------------------------|------------------------------------------|
| Handle                   | Zinc Die Cast Handle                     |
| Finish                   | Chrome Plated                            |
| Handle Style             | Paddle                                   |
| Hot/Cold Indicator       | Red and Blue indicator Dots on handle    |
| Warranty                 | Visit www.raymor.com.au                  |
| WELS-Rating              | WELS 4 STAR 7.5L/min                     |
| Spout Reach              | 160mm - Centre of Mixer to centre of     |
|                          | Aerator                                  |
| Connector Tails          | Stainless Steel PEX Lined                |
| Sink/Basin Mixer         | Fixed position                           |
| Operation                |                                          |
| Mixer Height             | 212mm - Bench to centre of outlet        |
| Bench Fixing             | Threaded tube socket                     |
| Shut Off                 | 35mm Ceramic Disc                        |
| Mount Surface            | Suitable for up to 37mm bench thickness  |
| Pressure                 | Hot and cold water inlet pressure should |
|                          | be equal                                 |
|                          | Gravity feed not suitable                |