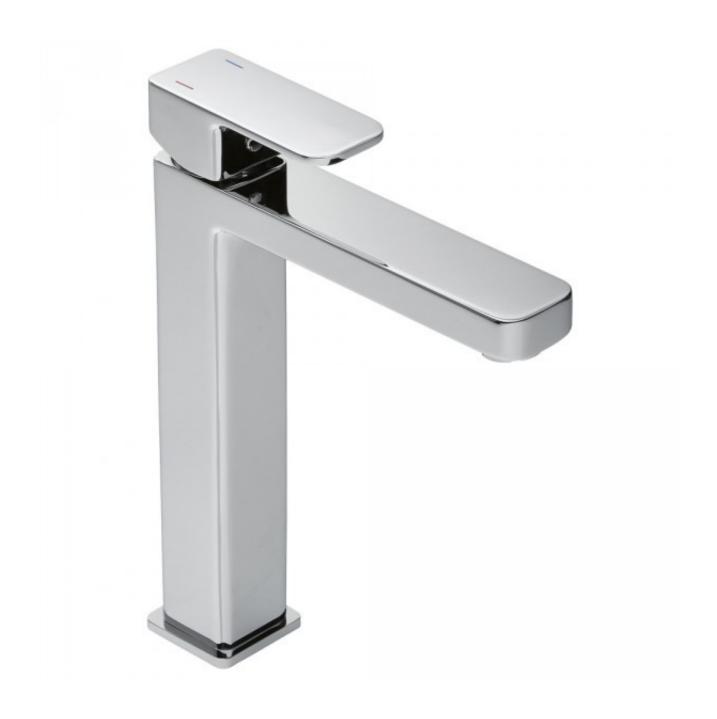

Sigma Tower Basin Mixer

Product Code:150002

## Sigma Tower Basin Mixer

## **PRODUCT SPECIFICATION**

**Product Code** 150002 Material **Brass Body** 

Zinc Die Cast Handle Handle **Finish** Chrome Plated **Handle Style** Paddle

**Hot/Cold Indicator** Red and Blue indicator lines on handle