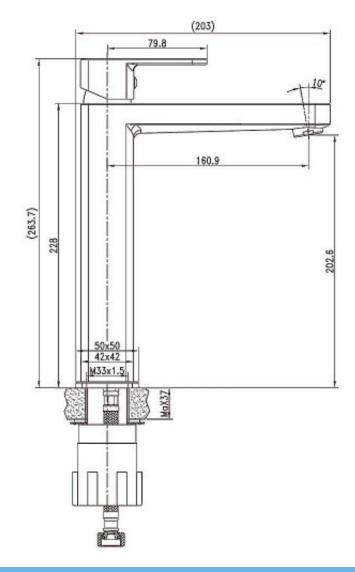

Visit www.raymor.com.au Warranty **WELS-Rating** WELS 4 STAR 7.5L/min

**Spout Reach** 160mm - Centre of Mixer to centre of

Aerator

**Connector Tails** Stainless Steel PEX Lined

Sink/Basin Mixer

Fixed position

Operation

202mm - Bench to centre of outlet

**Mixer Height** Threaded tube socket **Bench Fixing Shut Off** 35mm Ceramic Disc

Suitable for up to 37mm bench thickness **Mount Surface** Hot and cold water inlet pressure should **Pressure** 