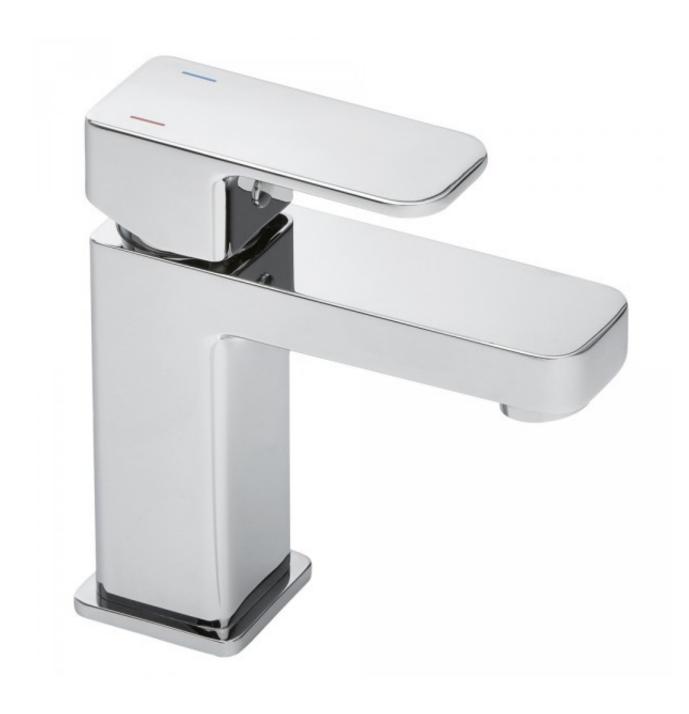

## Sigma Basin Mixer

Product Code:150001

## Sigma Basin Mixer

## **PRODUCT SPECIFICATION**

**Product Code** 150001 Material **Brass Body** 

Zinc Die Cast Handle Handle **Finish** Chrome Plated

**Handle Style** Paddle

Red and Blue indicator lines on handle **Hot/Cold Indicator** 