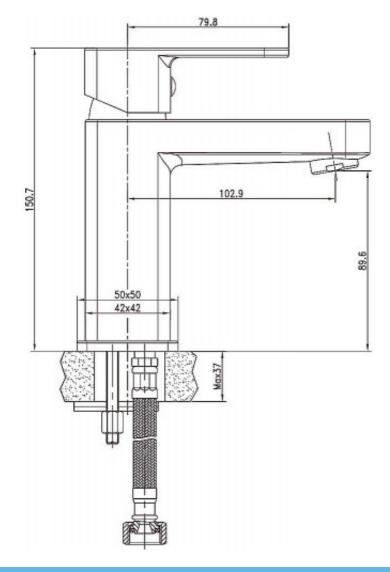

Visit www.raymor.com.au Warranty **WELS-Rating** WELS 4 STAR 7.5L/min

**Spout Reach** 102mm - Centre of Mixer to centre of

Aerator

**Connector Tails** Stainless Steel PEX Lined

Sink/Basin Mixer

Operation

Fixed position

89mm - Bench to centre of outlet **Mixer Height Bench Fixing** Threaded Rod & Horse Shoe Bracket

**Shut Off** 35mm Ceramic Disc

Suitable for up to 37mm bench thickness **Mount Surface Pressure** Hot and cold water inlet pressure should

be equal

Gravity feed not suitable

Printed:27/09/2020

© Raymor 2017. All rights reserved.