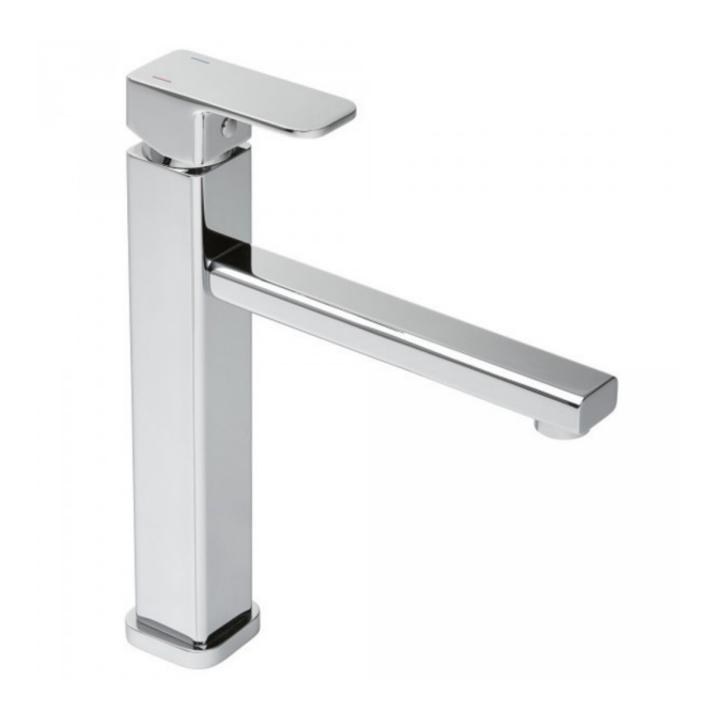

Sigma Sink Mixer

Product Code:150005

## Sigma Sink Mixer

## **PRODUCT SPECIFICATION**

Product Code 150005 Material Brass Body

HandleZinc Die Cast HandleFinishChrome Plated

Handle Style Paddle

Hot/Cold Indicator Red and Blue indicator lines on handle

Warranty Visit www.raymor.com.au WELS-Rating WELS 4 STAR 7.5L/min