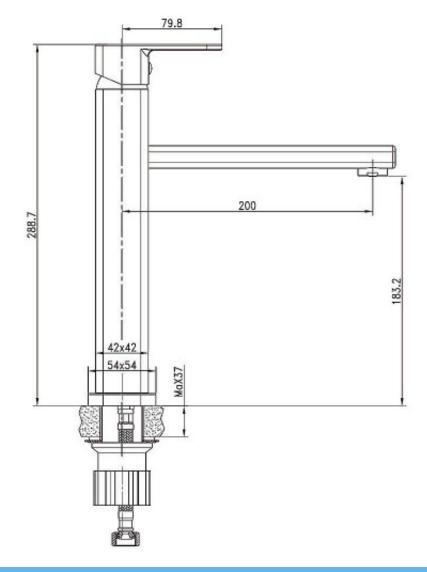

Spout Reach 200mm - Centre of Mixer to centre of

Aerator

Connector Tails Stainless Steel PEX Lined

Sink/Basin Mixer

Full Swivel body

Operation Mixer Height

183mm - Bench to centre of outlet

Bench Fixing Threaded tube socket Shut Off 35mm Ceramic Disc

Mount SurfaceSuitable for up to 37mm bench thicknessPressureHot and cold water inlet pressure should

be equal

Gravity feed not suitable

Printed:27/09/2020

© Raymor 2017. All rights reserved.

Version 1 1/09/2017